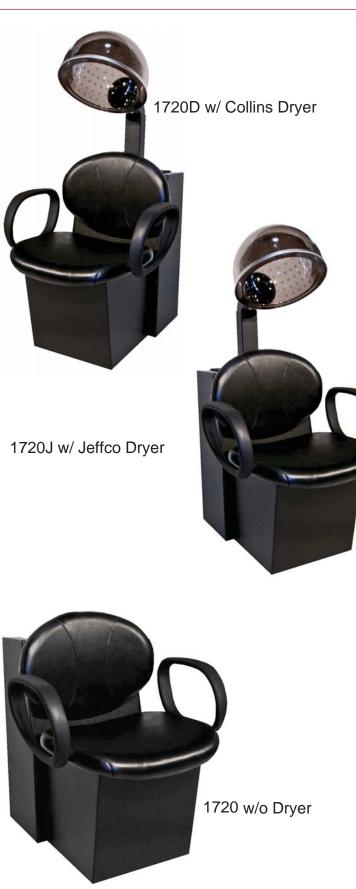

# **PRODUCT SPECIFICATION SHEET**

Part #: 1720 • 1720D • 1720J Description: Berra Dryer Chair

### **Standard Features:**

The Berra chair grouping - nicely tailored oval back, comfortably padded, and durable urethane arms. This chair is great looking, made to last, and very affordable!

Four Color Choices: Wallaby Black, Wallaby Charcoal, Wallaby Chocolate, and Wallaby Camel

#### All dimensions are in inches AND are for chair in lowest position **Optional Features:**

- Available without dryer, w/ Collins 2000, & Jeffco J316