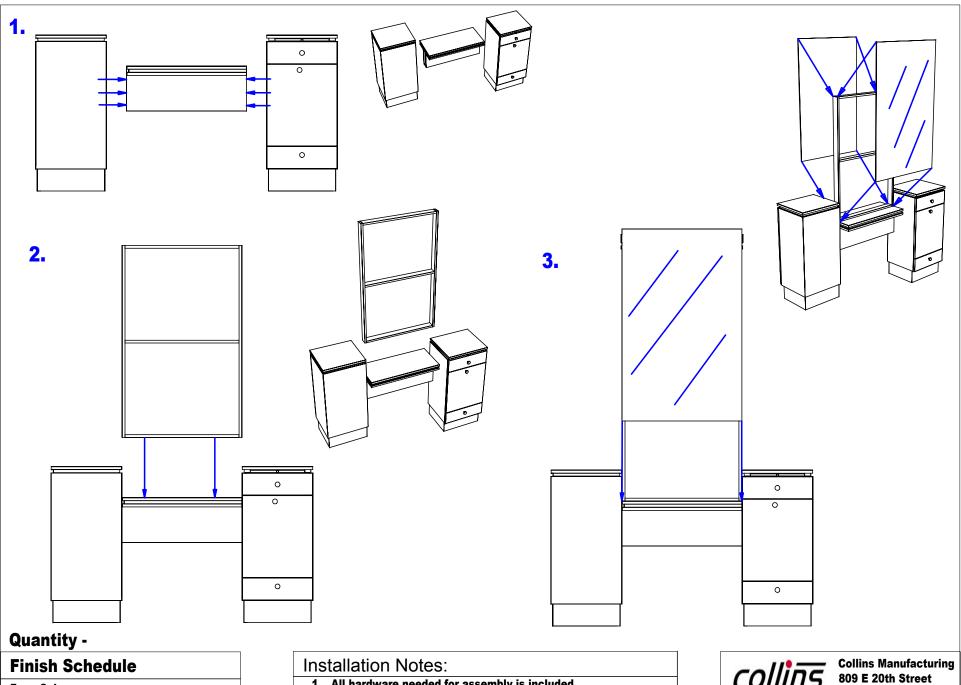

Face Color -

Top Color -

Toe Color -

Pulls -

Interior -

Other (Specify) -

- 1. All hardware needed for assembly is included.
- 2. Large items are preassembled at the factory to ensure proper alignment. Items are then disassembled into managable sections for shipping purposes and ease of reassembly.
- 3. Shipping cleats need to be removed before installation. These cleats are installed to prevent damage.

## **Quantity** -

## **Finish Schedule**

Face Color -

Top Color -

Toe Color -

Pulls -

Interior -

Other (Specify) -

## Installation Notes:

- 1. All hardware needed for assembly is included.
- 2. Large items are preassembled at the factory to ensure proper alignment. Items are then disassembled into managable sections for shipping purposes and ease of reassembly.
- 3. Shipping cleats need to be removed before installation. These cleats are installed to prevent damage.