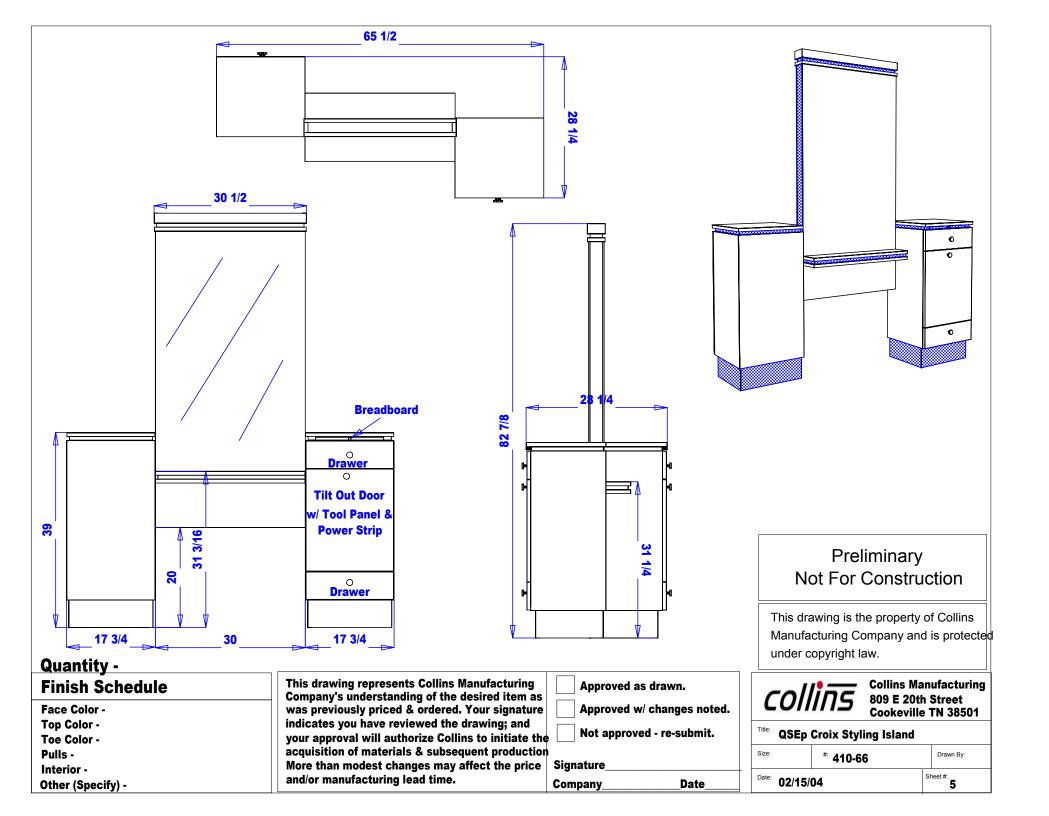

s need to be removed before installation. These cleats are installed to prevent damage.

| collins                          |  |         | Collins Manufacturing<br>809 E 20th Street<br>Cookeville TN 38501 |    |                  |
|----------------------------------|--|---------|-------------------------------------------------------------------|----|------------------|
| Title: QSEp Croix Styling Island |  |         |                                                                   |    |                  |
| Size:                            |  | * 410-6 | 6                                                                 |    | Drawn By:        |
| Date: <b>02/24/04</b>            |  |         |                                                                   | SI | neet #: <b>7</b> |