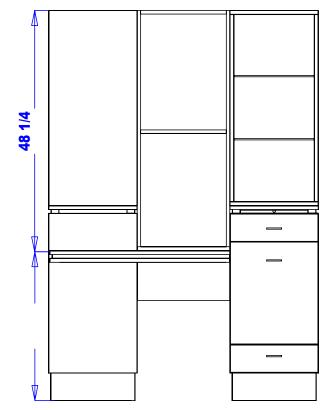

Set soffit on top of assembled station after installing the mirrors. Center the soffit front to-back as well as side-to-side. Attach using provided bolts in the marked holes from the top down.