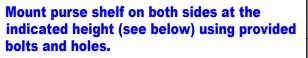

IMPORTANT: After mounting the shelves install the mirrors on both sides above the shelves using the provided mirror clips and screws.

Cabinets are marked for ease of assembly. Match up like markings for both vertical and horizontal sections. Markings will be on the backs or other suraces that are inconspicuous after installation.