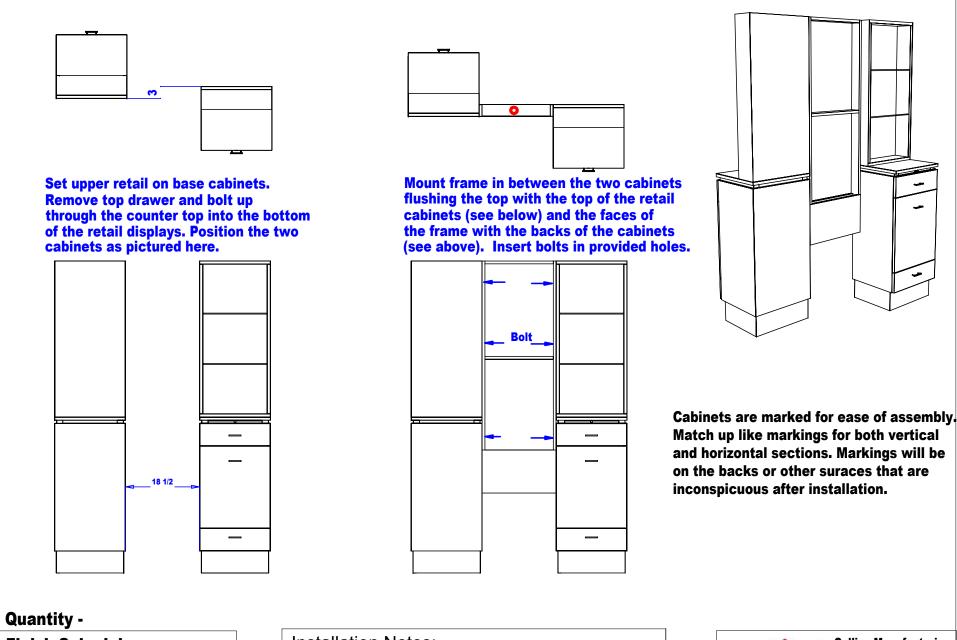

IMPORTANT: After mounting the shelves install the mirrors on both sides above the shelves using the provided mirror clips and screws.

Cabinets are marked for ease of assembly. Match up like markings for both vertical and horizontal sections. Markings will be on the backs or other suraces that are inconspicuous after installation.

#### **Wire Chase for Electrical**

Cabinets are marked for ease of assembly. Match up like markings for both vertical and horizontal sections. Markings will be on the backs or other suraces that are inconspicuous after installation.