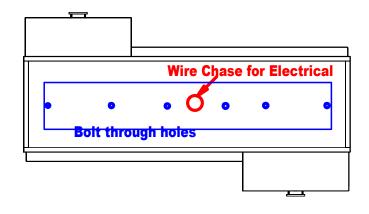

#### **Wire Chase for Electrical**

Cabinets are marked for ease of assembly. Match up like markings for both vertical and horizontal sections. Markings will be on the backs or other suraces that are inconspicuous after installation.