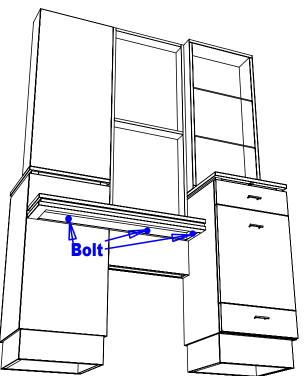

Set soffit on top of assembled station after installing the mirrors. Center the soffit front to-back as well as side-to-side. Attach using provided bolts in the marked holes from the top down.