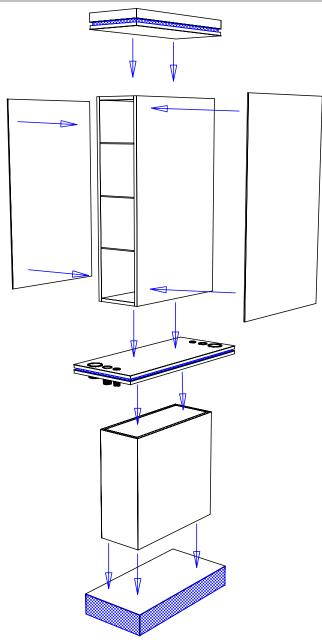

Adjacent cabinets and components should be assembled by fastening through the interior panels with the screws or bolts provided. Tighten securely.

Mirrors are provided with mirror clips and wood screws. Attach one mirror clip at each corner approximately 2" in from the vertical edge.

### **General Notes:**

- 1. All counter tops are to be made removable wherever possible.
- 2. Items must be broken into managable sections For Shipping. Mark For Ease Of Reassembly.
- 3. Install Shipping Cleats Wherever Possible To Prevent Shipping Damage.
- 4. Purchased items Must Be Trial Fit Before Shipping.

#### **General Notes:**

- 1. All counter tops are to be made removable wherever possible.
- 2. Items must be broken into managable sections For Shipping. Mark For Ease Of Reassembly.
- 3. Install Shipping Cleats Wherever Possible To Prevent Shipping Damage.
- 4. Purchased items Must Be Trial Fit Before Shipping.