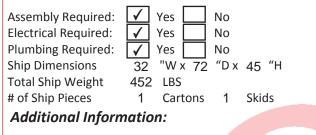

lid
- 36" x 42" mirror

Eight Color Choices: Black, Shaker Cherry, Cafelle, Fusion Maple, Limber Maple Wild Cherry, Brighton Walnut, Graphite Nebula



(Forty additional choices available for 10% upcharge)

#### **Specifications:**

NEO Superior Wet Booth Unit... same as 4423-60 Ontario unit, except tower cabinet featuring upper storage w/ two adjustable shelves, tilt-out clean towel storage, and tilt-out soiled towel hamper is LEFT of shampoo bowl. Includes 3" high backsplash, wall-mounted 36" x 42" mirror, contemporary BarPulls. 60"W x 16"D x 81"H. Pictured with CB19 Shampoo Bowl, ordered separately.

#### **Optional Features:**

- Cam locks on doors & drawers
- Short lift lid
- Soft close lift lid / positive stop in upright position

#### Shipping and Assembly/Installation Information



Purchase bowl separately