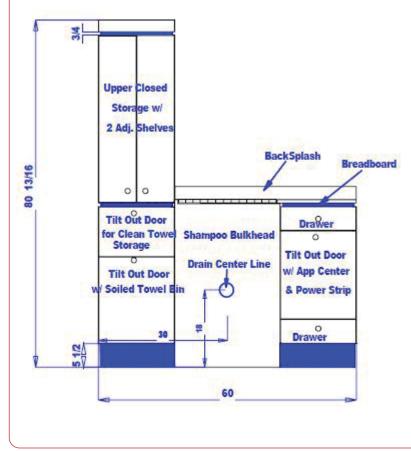

### **Standard Features:**

- Bread-board pull out
- 2 full extension drawers
- Tilt-out tool panel w/ holders for:
- Blow dryer, flat iron, 2 curling irons, & clippers
- Tilt-out door for clean towel storage
- Tilt-out door w/ soiled towel hamper
- Upper storage cabinet w/ adj. shelves
- Shampoo bottle well & full size lift lid
- 36" x 42" mirror

#### **Specifications:**

NEO Superior Wet Booth Unit... same as 4423-60 Ontario unit, except tower cabinet featuring upper storage w/ two adjustable shelves, tilt-out clean towel storage, and tilt-out soiled towel hamper is LEFT of shampoo bowl. Includes 3" high backsplash, wall-mounted 36" x 42" mirror, contemporary BarPulls. 60"W x 16"D x 81"H. Pictured with CB19 Shampoo Bowl, ordered separately.