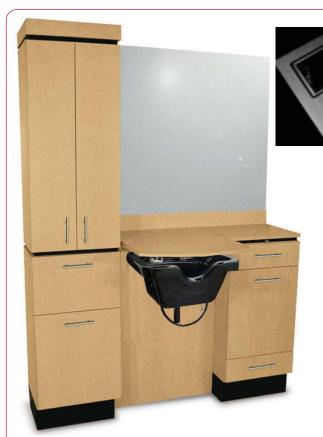

# Part #:4424-60Description:Neo Superior Wet Booth Unit

### **Standard Features:**

- Bread-board pull out
- 2 full extension drawers
- Tilt-out tool panel w/ holders for:
- Blow dryer, flat iron, 2 curling irons, & clippers
- Tilt-out door for clean towel storage
- Tilt-out door w/ soiled towel hamper
- Upper storage cabinet w/ adj. shelves
- Shampoo bottle well & full size lift lid
- 36" x 42" mirror

#### **Specifications:**

NEO Superior Wet Booth Unit... same as 4423-60 Ontario unit, except tower cabinet featuring upper storage w/ two adjustable shelves, tilt-out clean towel storage, and tilt-out soiled towel hamper is LEFT of shampoo bowl. Includes 3" high backsplash, wall-mounted 36" x 42" mirror, contemporary BarPulls. 60"W x 16"D x 81"H. Pictured with CB19 Shampoo Bowl, ordered separately.