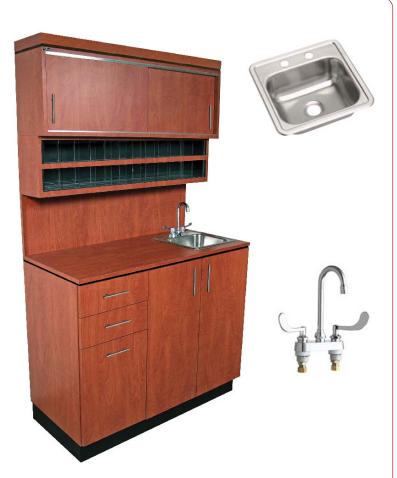

### PRODUCT SPECIFICATION SHEET

SLIDING DOORS

ACRYLIC CUBBIES

BACKSPLASH

DRAWER

DOOR

DRAWER

DOOR

W/ ADJ SHELF

DRAIN CENTER LINE

Part #: 4432-48

Description: Neo Color Bar

#### Standard Features:

- Stainless steel sink
- Goose-neck faucet w/ paddle handles
- Color cubbies
- Overhead storage w/ sliding doors
- 2 full extension drawers
- Storage cabinets w/ shelves
- Soffit
- Neo bar pulls

## **Specifications:**

NEO Color Bar w/ stainless steel sink, goose-neck faucet w/ paddle handles, color cubbies, overhead storage with sliding doors, two drawers, and storage cabinets /w shelves. Contemporary Bar-Pulls. 48"W x 21"D x 81"H. Specify sink placement, right or left.