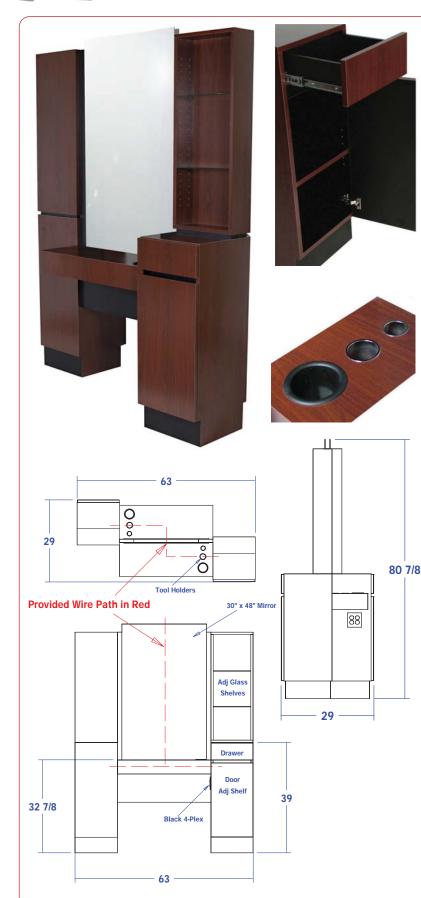

#### **Standard Features:**

- Each stylist has -
- Blowdryer & 2 iron holders
- Ledge
- 1 full extension drawer
- 1 storage cabinet
- Quad electrical outlet
- 30" x 48" mirror
- Retail display w/ 2 adj. glass shelves
- Sleek no visible hardware design

#### Specifications:

Reve Back-to-Back Retail Styling Island for TWO stylists. Each stylist has 30" x 48" mirror, ledge w/ holders for blow dryer, flat iron, two curling irons, full-extension drawer, cabinet w/ adjustable shelf, and retail display with glass shelves. Includes quad electrical outlet for each stylist, wired on-site by electrician. 63"W x 29"D x 81"H