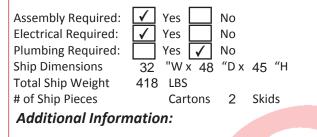

- Quad electrical outlet
- 30" x 48" mirror
- Retail display w/ 2 adj. glass shelves
- Sleek no visible hardware design

Eight Color Choices: Black, Shaker Cherry, Cafelle, Fusion Maple, Limber Maple Wild Cherry, Brighton Walnut, Graphite Nebula



(Forty additional choices available for 10% upcharge)

#### Specifications:

Reve Back-to-Back Retail Styling Island for TWO stylists. Each stylist has 30" x 48" mirror, ledge w/ holders for blow dryer, flat iron, two curling irons, full-extension drawer, cabinet w/ adjustable shelf, and retail display with glass shelves. Includes quad electrical outlet for each stylist, wired on-site by electrician. 63"W x 29"D x 81"H

## **Optional Features:**

- Cam locks on doors & drawers
- Add pulls
- •

## Shipping and Assembly/Installation Information