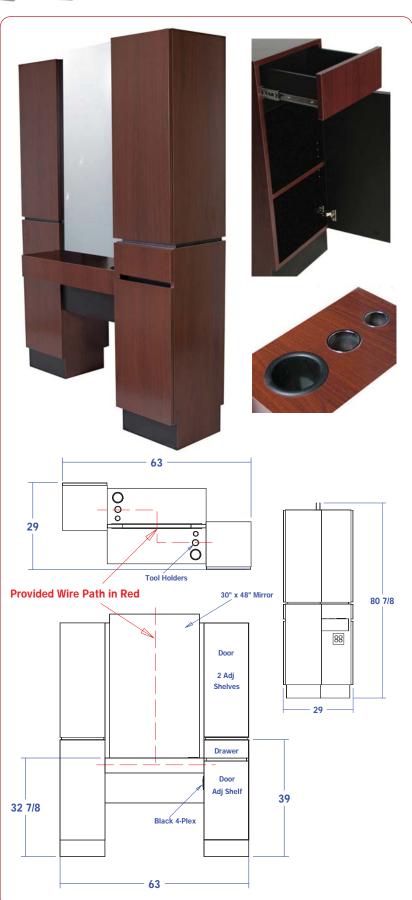

## PRODUCT SPECIFICATION SHEET

Part #: 471-63

**Description:** Reve Tower Styling Station

#### Standard Features:

- Each stylist has -
- Blowdryer & 2 iron holders
- Ledge
- 1 full extension drawer
- 1 storage cabinet
- Quad electrical outlet
- 30" x 48" mirror
- Large upper storage unit
- Sleek no visible hardware design

## **Specifications:**

Reve Back-to-Back Tower Styling Island for TWO stylists. Each stylist has 30" x 48" mirror, ledge w/ holders for blow dryer, flat iron, two curling irons, full-extension drawer, cabinet w/ adjustable shelf, and upper storage cabinet w/ adjustable shelves. Includes quad electrical outlet for each stylist, wired on-site by electrician. 63"W x 29"D x 81"H