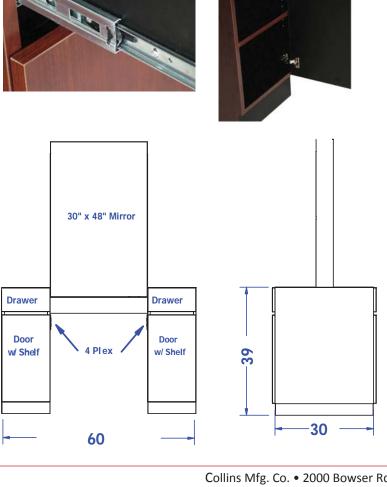

#### Standard Features:

- Each stylist has -
- Blowdryer & 2 iron holders
- Ledge
- 2 full extension drawers
- 2 storage cabinets w/ adj. shelves
- Quad electrical outlet
- 30" x 48" mirror
- Sleek no visible hardware design

### **Specifications:**

Reve Milan Back-to-Back Styling Station for TWO Stylists. Each stylist has 30" x 48" mirror, ledge w/ holders for blow dryer, flat-iron, curling iron, full-extension drawer, cabinet w/ adjustable shelf. Includes quad electrical outlet for each stylist, wired on-site by electrician. 60"W x 32"D x 84"H