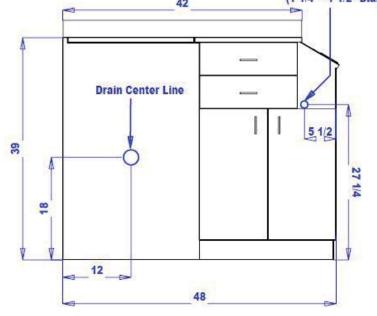

### Specifications:

QSE DELUXE 39Hi Wet Booth Unit w/ two drawers, cabinet w/ adjustable shelf, blow dryer holder, flat-iron holder, two curling iron holders, clipper pocket, & six-outlet power strip. Shampoo well w/ lift lid. Includes backsplash & 36" x 42" mirror. 48"W x 16"D x 39"H. Pictured w/ CB19 Shampoo Bowl, ordered separately.