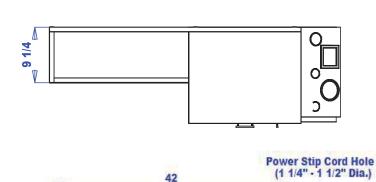

### Specifications:

QSE DELUXE 39Hi Wet Booth Unit w/ two drawers, cabinet w/ adjustable shelf, blow dryer holder, flat-iron holder, two curling iron holders, clipper pocket, & six-outlet power strip. Shampoo well w/ lift lid. Includes backsplash & 36" x 42" mirror. 48"W x 16"D x 39"H. Pictured w/ CB19 Shampoo Bowl, ordered separately.