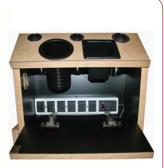

### Specifications:

QSE DELUXE 39Hi Wet Booth Unit w/ two drawers, cabinet w/ adjustable shelf, blow dryer holder, flat-iron holder, two curling iron holders, clipper pocket, & six-outlet power strip. Shampoo well w/ lift lid. Includes backsplash & 36" x 42" mirror. 48"W x 16"D x 39"H. Pictured w/ CB19 Shampoo Bowl, ordered separately.