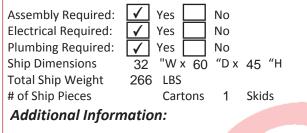

l & lift lid
- Backsplash
- 36" x 42" mirror
- Allows bowl to mount 3" higher than normal

Eight Color Choices: Black, Shaker Cherry, Cafelle, Fusion Maple, Limber Maple Wild Cherry, Brighton Walnut, Graphite Nebula



(Forty additional choices available for 10% upcharge)

### Specifications:

QSE DELUXE 39Hi Wet Booth Unit w/ two drawers, cabinet w/ adjustable shelf, blow dryer holder, flat-iron holder, two curling iron holders, clipper pocket, & six-outlet power strip. Shampoo well w/ lift lid. Includes backsplash & 36" x 42" mirror. 48"W x 16"D x 39"H. Pictured w/ CB19 Shampoo Bowl, ordered separately.

## **Optional Features:**

- Cam locks on doors & drawers
- Short lift lid
- Soft close lift lid / positive stop in upright position

### Shipping and Assembly/Installation Information



Order bowl separately