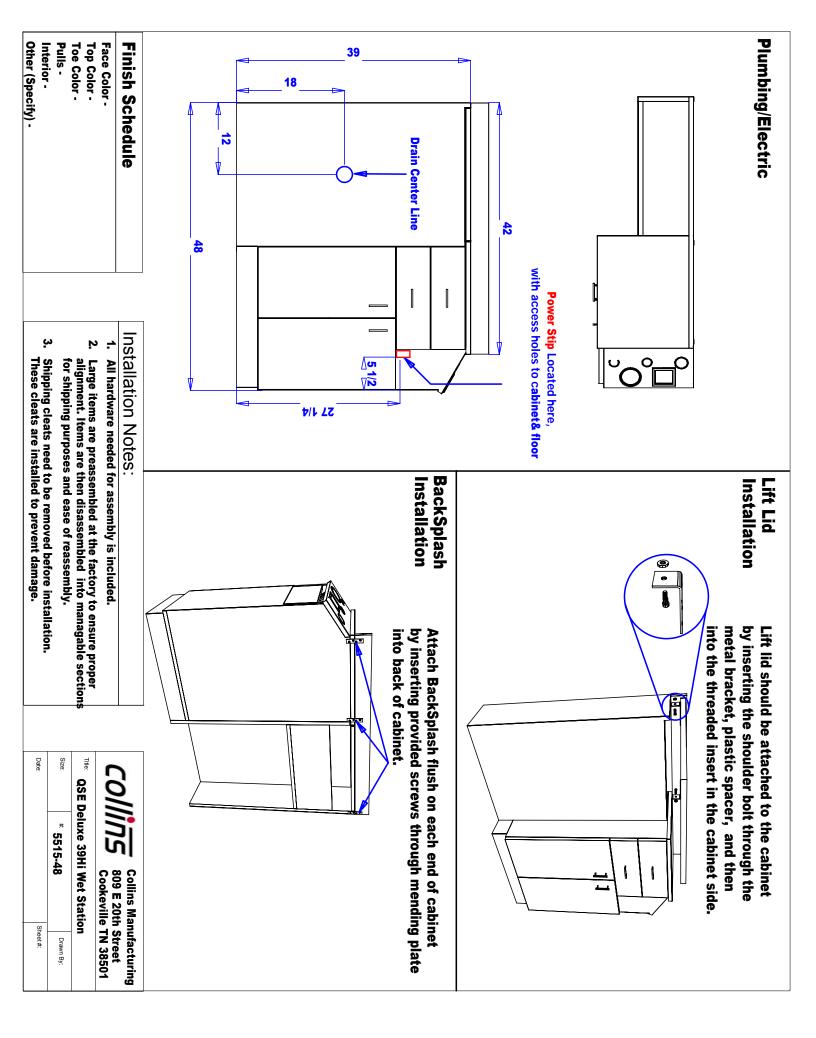

6" x 42" mirror
- Allows bowl to mount 3" higher than normal

Eight Color Choices: Black, Shaker Cherry, Cafelle, Fusion Maple, Limber Maple Wild Cherry, Brighton Walnut, Graphite Nebula



(Forty additional choices available for 10% upcharge)

### Specifications:

QSE DELUXE 39Hi Wet Booth Unit w/ two drawers, cabinet w/ adjustable shelf, blow dryer holder, flat-iron holder, two curling iron holders, clipper pocket, & six-outlet power strip. Shampoo well w/ lift lid. Includes backsplash & 36" x 42" mirror. 48"W x 16"D x 39"H. Pictured w/ CB19 Shampoo Bowl, ordered separately.

## **Optional Features:**

- Cam locks on doors & drawers
- Short lift lid
- Soft close lift lid / positive stop in upright position

### Shipping and Assembly/Installation Information



Order bowl separately