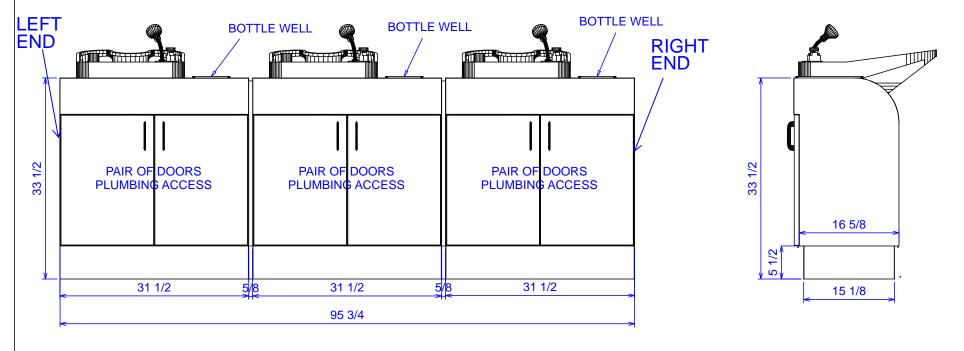

## Preliminary Not For Construction

This Drawing is the property of Collins Manufacturing Company and is protected under copyright law.



## Quantity -

| Part Number -    | This drawing represents Collins Manufacturing        | Approved as drawn.         | Collins Manufacturing Co.                     |
|------------------|------------------------------------------------------|----------------------------|-----------------------------------------------|
| Face Color -     | Company's understanding of the desired item as       |                            | Collins Manufacturing Co.<br>2000 Bowser Road |
| Top Color -      | was previously priced & ordered. Your signature      | Approved w/ changes noted. | Cookeville, TN 38506                          |
| Toe Color -      | indicates you have reviewed the drawing; and         |                            |                                               |
| Accent Color -