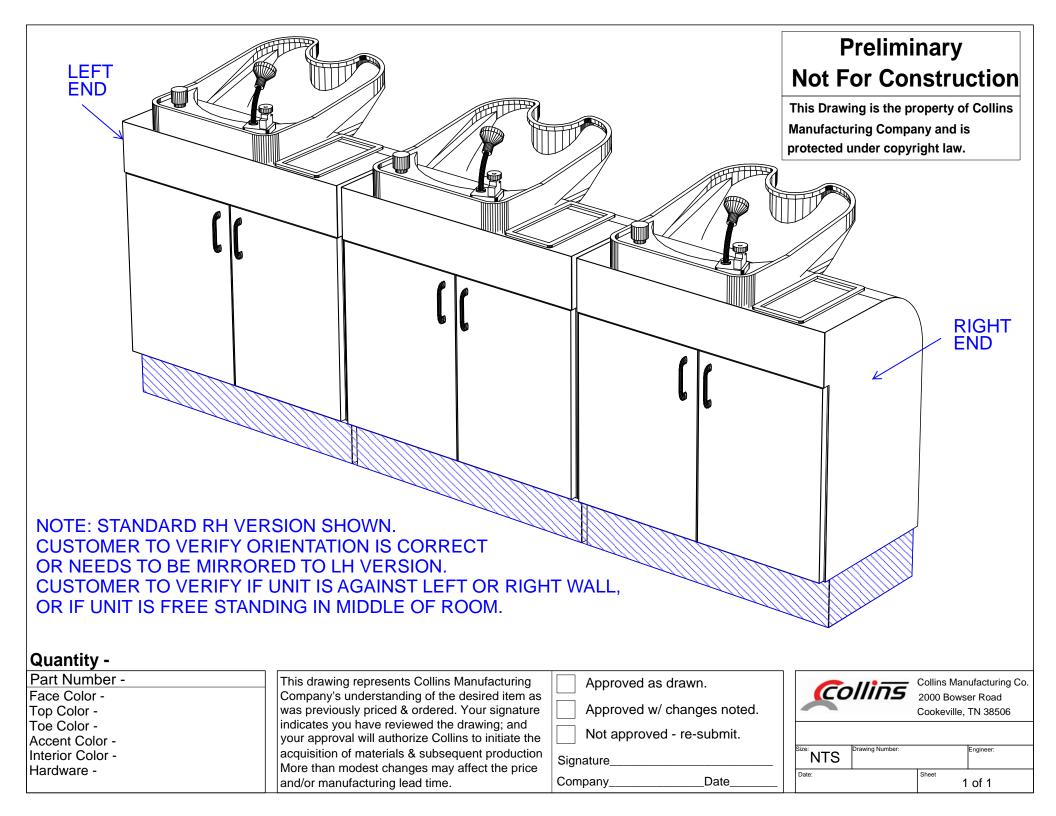

## Preliminary Not For Construction

This Drawing is the property of Collins Manufacturing Company and is protected under copyright law.

## Quantity -

| Part Number -    | This drawing represents Collins Manufacturing        | Approved as drawn.         | Collins Manufacturing Co.                     |
|------------------|------------------------------------------------------|----------------------------|-----------------------------------------------|
| Face Color -     | Company's understanding of the desired item as       |                            | Collins Manufacturing Co.<br>2000 Bowser Road |
| Top Color -      | was previously priced & ordered. Your signature      | Approved w/ changes noted. | Cookeville, TN 38506                          |
| Toe Color -      | indicates you have reviewed the drawing; and         |                            |                                               |
| Accent Color -   | your approval will authorize Collins to initiate the | Not approved - re-submit.  |                                               |
| Interior Color - | acquisition of materials & subsequent production     | Signature                  | Size: NTS Drawing Number: Engineer:           |
| Hardware -       | More than modest changes may affect the price        | 5                          | Date: Sheet                                   |
|                  | and/or manufacturing lead time.                      | CompanyDate                | 1 of 1                                        |