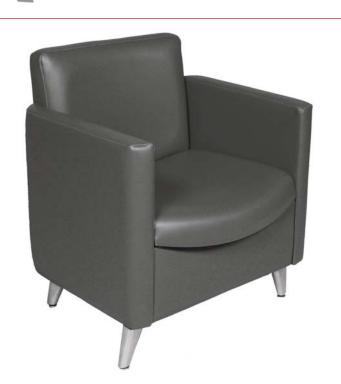

## PRODUCT SPECIFICATION SHEET

Part #: 6925

**Description:** Cigno Reception Area Chair

### **Standard Features:**

- Compliments the Cigno styler and Cigno pedicure
- Stylish
- Comfortable
- 21.5" between the arms
- Cast aluminum legs
- •
- •
- •

# **Specifications:**

Cigno Reception Area Chair w/ tapered cast-aluminum legs