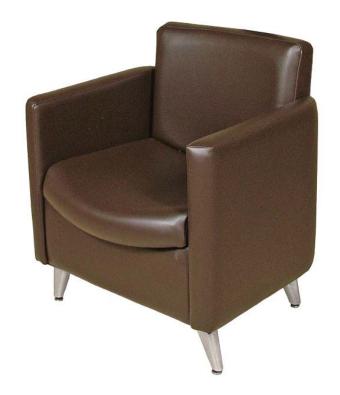

## PRODUCT SPECIFICATION SHEET

Part #: 6925

**Description:** Cigno Reception Area Chair

### **Standard Features:**

- Compliments the Cigno styler and Cigno pedicure
- Stylish
- Comfortable
- 21.5" between the arms
- Cast aluminum legs
- •
- •
- •

# **Specifications:**

Cigno Reception Area Chair w/ tapered cast-aluminum legs