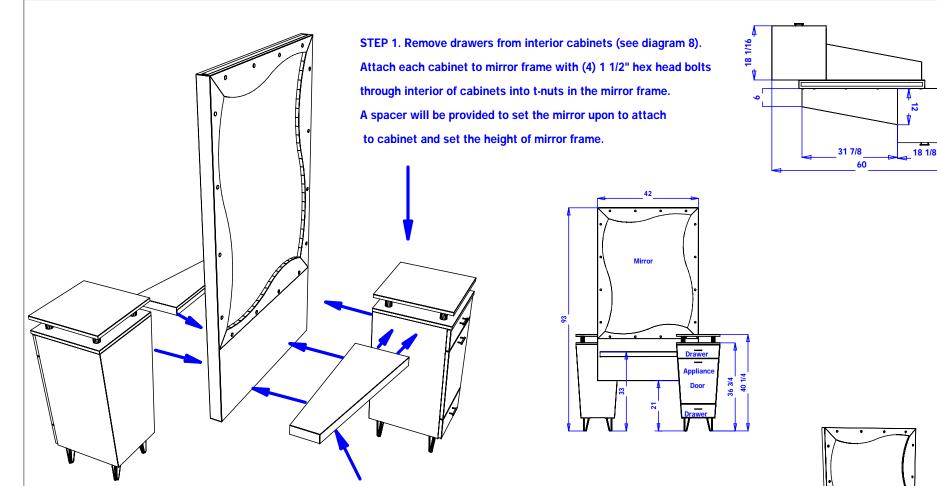

## STEP 2. Mount each purse ledge to mirror frame with (3) 1 1/2" hex head bolts through ledge into t-nuts in the mirror frame. Then mount ledge to cabinet using (2) 1 1/2" hex head bolts through ledge into threaded inserts in cabinet.

## Installation Notes:

- 1. All hardware needed for assembly is included.
- 2. Large items are preassembled at the factory to ensure proper alignment. Items are then disassembled into managable sections for shipping purposes and ease of reassembly.
- 3. Shipping cleats need to be removed before installation. These cleats are installed to prevent damage.