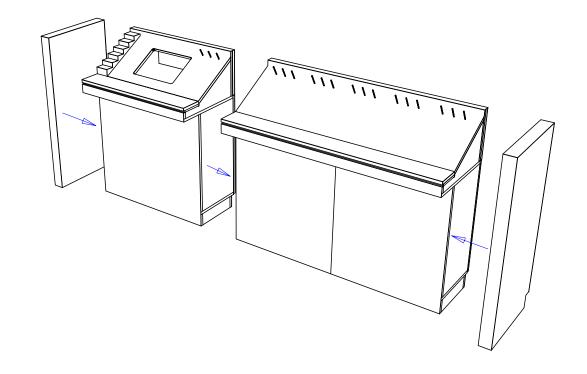

Attach adjacent cabinets, end panels, and support legs by fastening through the pre-drilled holes with the provided connector bolts. These bolts will thread into a factory installed threaded fastener, t-nut or provided matching connector nut depending upon the application and visibility of the fasteners. Some applications may require drilling holes on-site and the use of 1 ¼" wood screws and decorative washers.