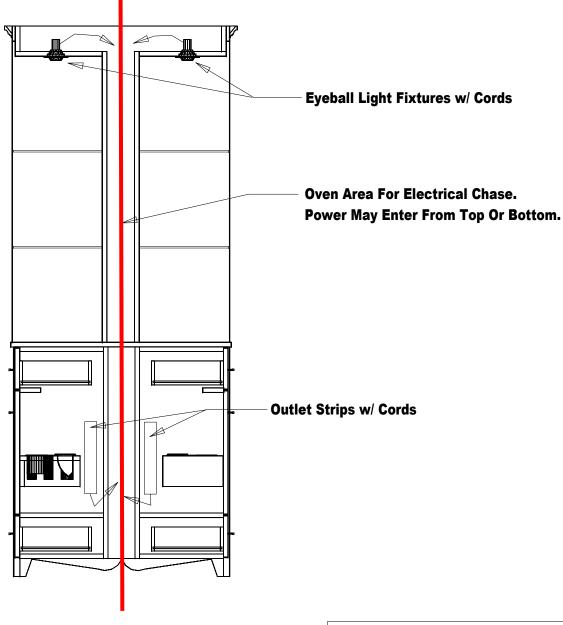

## **Installation Notes:**

- 1. All hardware needed for assembly is included.
- 2. Large items are preassembled at the factory to ensure proper alignment. Items are then disassembled into managable sections for shipping purposes and ease of reassembly.
- 3. Shipping cleats need to be removed before installation. These cleats are installed to prevent damage.