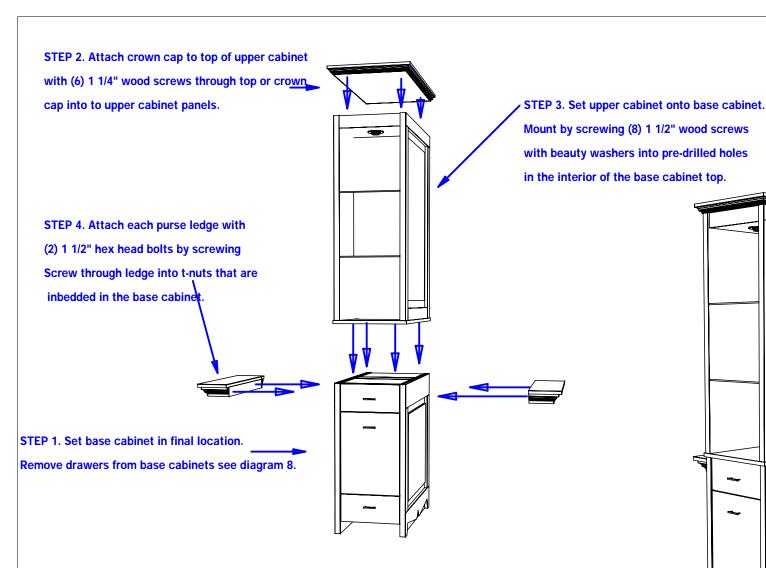

## **Installation Notes:**

- 1. All hardware needed for assembly is included.
- 2. Large items are preassembled at the factory to ensure proper alignment. Items are then disassembled into managable sections for shipping purposes and ease of reassembly.
- 3. Shipping cleats need to be removed before installation. These cleats are installed to prevent damage.