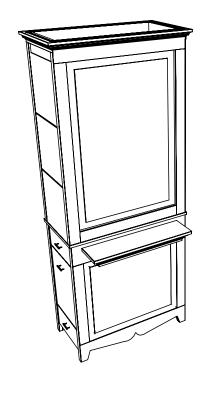

## **Installation Notes:**

- 1. All hardware needed for assembly is included.
- 2. Large items are preassembled at the factory to ensure proper alignment. Items are then disassembled into managable sections for shipping purposes and ease of reassembly.
- 3. Shipping cleats need to be removed before installation. These cleats are installed to prevent damage.