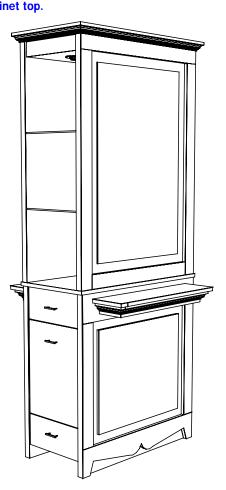

## **Installation Notes:**

- 1. All hardware needed for assembly is included.
- 2. Large items are preassembled at the factory to ensure proper alignment. Items are then disassembled into managable sections for shipping purposes and ease of reassembly.
- 3. Shipping cleats need to be removed before installation. These cleats are installed to prevent damage.