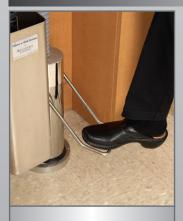

**EASY-TO-USE FOOT PUMP** 

**EASY-TO-INSTALL** 

WORKS WITH SALON CHAIR OR A WHEELCHAIR

HIGH QUALITY BOWLS

Back Splash: Standard Colors are Black, White, Gray, Almond; We Can Match Any Custom Laminate

Foot Pump: Manufactured in the USA - 5 Year Warranty

The Adjust-a-Sink® is UPC Listed (File #5496) for Durability and Safety