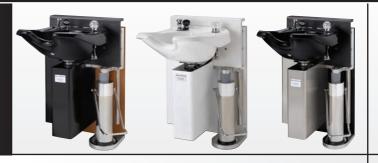

#### **GENERAL SPECIFICATIONS:**

Overall Size: 22" wide x 36" high (down) x 27" deep - 22" wide x 48" high (up) x 27" deep Bowls: Marble Products 3000W, Belvedere 8400 - Over 40 Colors to Choose From Back Splash: Standard Colors are Black, White Gray, Almond: Wo Can Match Apy Custon

Back Splash: Standard Colors are Black, White, Gray, Almond; We Can Match Any Custom Laminate

Foot Pump: Manufactured in the USA - 5 Year Warranty

The Adjust-a-Sink® is UPC Listed (File #5496) for Durability and Safety