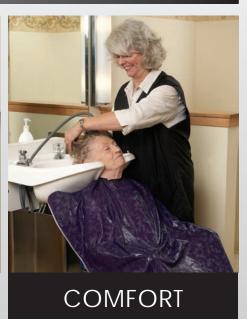

#### FOR THE STYLIST:

The Adjust-a-Sink® allows the stylist to have control over the sink by being able to easily raise and lower the shampoo bowl to the perfect height between the resident and the bowl. This enables the stylist to stand upright - not bending and stretching excessively during the shampoo and rinse. The Adjust-a-Sink® helps to eliminate Lower Back Pain and Shoulder Strain.