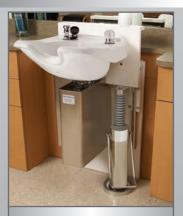

### The Adjustable Height Shampoo Bowl for Salons in Senior Care Facilities

The Adjust-a-Sink® by Accessible Systems is an ADJUSTABLE HEIGHT SHAMPOO BOWL that truly works! It can easily be adjusted vertically a full 12" so that both the resident and the stylist experience a dignified and comfortable shampoo.

- Works with Most Wheelchairs Eliminating the Need to Transfer the Resident from the Wheelchair to a Salon Chair
- Adjusts a Full 12" Allowing for an Improved and Safer Fit Between the Shampoo Bowl and the Resident's Neck (Bowl Height Adjusts from 34" - 46" from the Floor)

#### **GENERAL SPECIFICATIONS:**

Overall Size: 22" wide x 36" high (down) x 27" deep - 22" wide x 48" high (up) x 27" deep Bowls: Marble Products 3000W, Belvedere 8400 - Over 40 Colors to Choose From Back Splash: Standard Colors are Black, White Gray, Almond: Wo Can Match Apy Custon