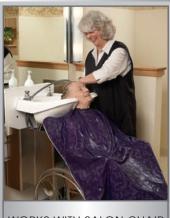

## Adjust-a-Sink®

<u>FOR SAFETY and COMFORT</u>: The Adjust-a-Sink® works with a standard salon chair. It also accommodates a variety of wheelchairs, which allows the client to remain in their wheelchair while they have their hair shampooed.

- Works with Most Wheelchairs Eliminating the Need to Transfer the Resident from the Wheelchair to a Salon Chair
- Adjusts a Full 12" Allowing for an Improved and Safer Fit Between the Shampoo Bowl and the Resident's Neck (Bowl Height Adjusts from 34" - 46" from the Floor)