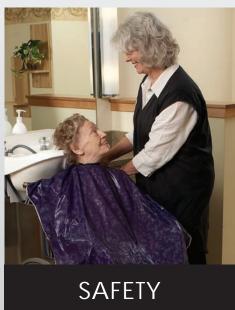

## Adjust-a-Sink®

<u>FOR SAFETY and COMFORT</u>: The Adjust-a-Sink® works with a standard salon chair. It also accommodates a variety of wheelchairs, which allows the client to remain in their wheelchair while they have their hair shampooed.

#### FOR THE RESIDENT:

Due to Its patented, adjustable features, the Adjust-a-Sink® provides a SAFE and COMFORTABLE way to shampoo the resident's hair during their important visit to the salon. The Adjust-a-Sink®: