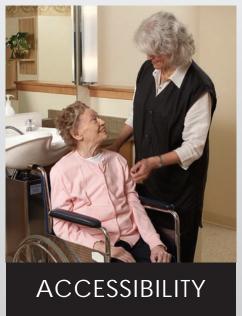

## Adjust-a-Sink®

<u>FOR SAFETY and COMFORT</u>: The Adjust-a-Sink® works with a standard salon chair. It also accommodates a variety of wheelchairs, which allows the client to remain in their wheelchair while they have their hair shampooed.

- Works with Most Wheelchairs Eliminating the Need to Transfer the Resident from the Wheelchair to a Salon Chair
- Adjusts a Full 12" Allowing for an Improved and Safer Fit Between the Shampoo Bowl and the Resident's Neck (Bowl Height Adjusts from 34" - 46" from the Floor)