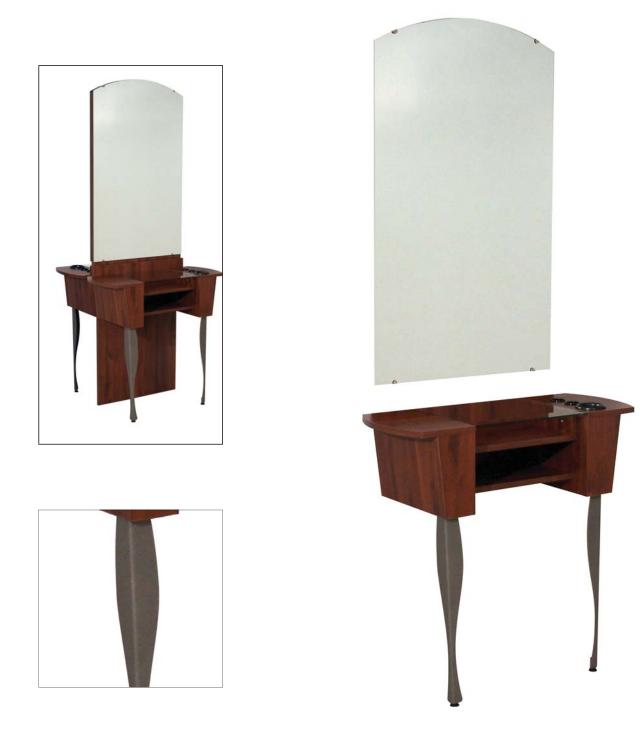

## BRANDI VANITY COMFORT COLLECTION

| Model               | BR126                                                                            | 7105579M-1                                           | BR192        |                                                                                  |  |
|---------------------|----------------------------------------------------------------------------------|------------------------------------------------------|--------------|----------------------------------------------------------------------------------|--|
|                     | BRANDI VANITY                                                                    | MIRROR                                               | MIRROR PANEL |                                                                                  |  |
|                     |                                                                                  |                                                      |              | Order (2) each BR126<br>and BR192 for a<br>freestanding back-to-<br>back station |  |
| Shipping Weight     | 75 lbs                                                                           | 30 lbs                                               | 128 lbs      |                                                                                  |  |
| Dimensions          |                                                                                  |                                                      |              |                                                                                  |  |
| Height              | 38-1/16"                                                                         | 46-1/4"                                              | 84-1/2"      |                                                                                  |  |
| Width               | 36"                                                                              | 28"                                                  | 28"          |                                                                                  |  |
| Depth               | 15-1/8"                                                                          | 1/4"                                                 | 1-1/4"       |                                                                                  |  |
| Shelf Height        | 36"                                                                              | n/a                                                  | n/a          |                                                                                  |  |
| Features & Benefits |                                                                                  |                                                      |              |                                                                                  |  |
| reatures & Denents  | Curved lines and modern styli                                                    | ing in this wall mounted vanity                      | V.           |                                                                                  |  |
|                     | Available mirror panel with large mirrors for freestanding back-to-back station. |                                                      |              |                                                                                  |  |
|                     | Use mirror 7105579M-1 for individual wall mounted vanity.                        |                                                      |              |                                                                                  |  |
|                     | Vanity has clear glass top shelf 17-3/16" x 14-3/8" x 1/4" thick.                |                                                      |              |                                                                                  |  |
|                     | Features two fixed shelves plu                                                   |                                                      |              |                                                                                  |  |
|                     |                                                                                  | vo metal legs in choice of powder coat paint colors. |              |                                                                                  |  |
|                     | Available in all Belvedere lami                                                  |                                                      |              |                                                                                  |  |