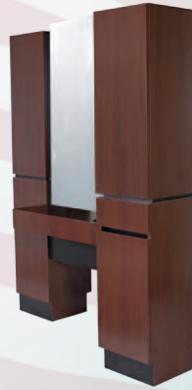

### Reve Tower Styling Island

Each stylist has ledge, tool holders, fullextension drawer, lower storage cabinet, large upper storage cabinet w/ shelves, large 30"x 48" mirror and quad electrical outlet. 63"W x 29"D x 81"H