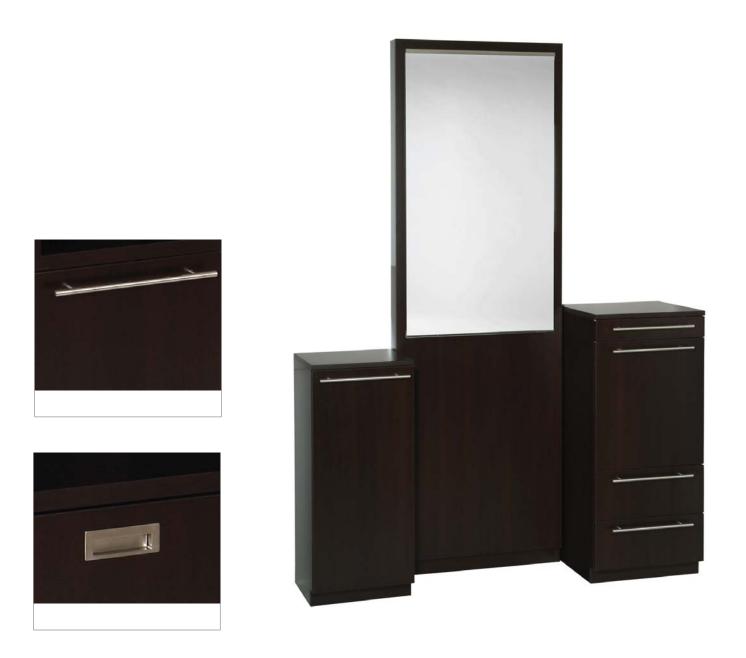

## **KALLI FLOOR VANITY**

## **COMFORT COLLECTION**

| Model               | KA127                                                                    | KA227                                                           |  |
|---------------------|--------------------------------------------------------------------------|-----------------------------------------------------------------|--|
|                     | KALLI VANITY                                                             | KALLI VANITY                                                    |  |
| Shipping weight     | 150 lbs                                                                  | 150 lbs                                                         |  |
| Dimensions          |                                                                          |                                                                 |  |
| Height              | 84"                                                                      | 84"                                                             |  |
| Width               | 60"                                                                      | 60"                                                             |  |
| Depth               | 18"                                                                      | 18"                                                             |  |
| Work Shelf Height   | 36"                                                                      | 36"                                                             |  |
| Factures & Parefite | Stainless stad pulls                                                     | Deceased wills                                                  |  |
| Features & Benefits | Stainless steel pulls                                                    | Recessed pulls                                                  |  |
|                     |                                                                          | Right hand cabinet has three drawers with full extension slides |  |
|                     | Tip out tool panel with holders for hand held dryer, clipper , two large |                                                                 |  |
|                     | and one standard curling iron.                                           | -                                                               |  |
|                     |                                                                          | Left hand storage with one adjustable shelf                     |  |
|                     | Available in all Belvedere laminate finishes.                            |                                                                 |  |