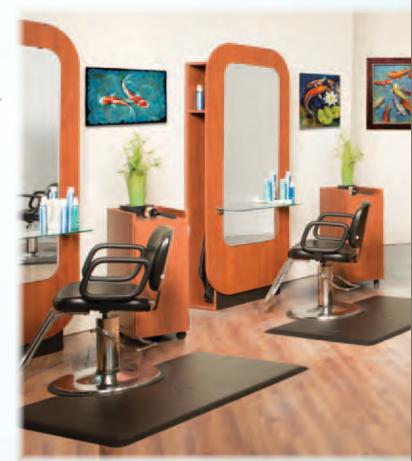

## Kraze Wall-Mounted Mirror Panel

Wall-mounted mirror panel w/ 24" x 57" mirror and 30" x 8" wall-mounted ledge. Installs with french cleats. 36"W x 10"D x 78"H

423 • 3382-36

423 • 3382-36