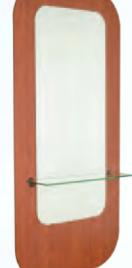

## Kraze Wall-Mounted Mirror Panel

Wall-mounted mirror panel w/ 24" x 57" mirror and 30" x 8" wall-mounted ledge. Installs with french cleats. 36"W x 10"D x 78"H

423 • 3382-36