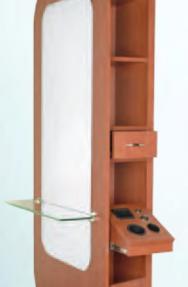

## Kraze Formula Styling Station

Right side features drawer, fully equipped pull-out tool panel w/ holders for blow dryer, two curling irons, flat iron, and clippers. Also includes duplex electrical outlet, & six-outlet power strip. Left side features storage shelf and coat/cape hooks. Can additionally be ordered with optional storage shelves and doors on left side. 36"W x 22"D x 82"H