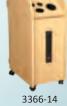

## Kraze Formula Styling Station

Right side features drawer, fully equipped pull-out tool panel w/ holders for blow dryer, two curling irons, flat iron, and clippers. Also includes duplex electrical outlet, & six-outlet power strip. Left side features storage shelf and coat/cape hooks. Can additionally be ordered with optional storage shelves and doors on left side. 36"W x 22"D x 82"H