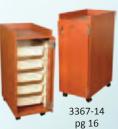

## Kraze B2B Formula Island for Two

Each stylist has drawer, fully equipped pull-out tool panel w/ holders for blow dryer, two curling irons, flat iron, clippers, duplex electrical outlet, & six-outlet power strip. 36"W x 34"D x 82"H