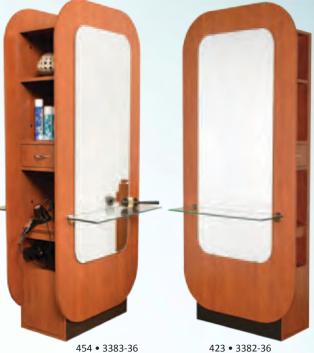

## Kraze Wall-Mounted Mirror Panel

Wall-mounted mirror panel w/ 24" x 57" mirror and 30" x 8" wall-mounted ledge. Installs with french cleats. 36"W x 10"D x 78"H

423 • 3382-36

## Kraze Formula Styling Station

Right side features drawer, fully equipped pull-out tool panel w/ holders for blow dryer, two curling irons, flat iron, and clippers. Also includes duplex electrical outlet, & six-outlet power strip. Left side features storage shelf and coat/cape hooks. Can additionally be ordered with optional storage shelves and doors on left side. 36"W x 22"D x 82"H

454 • 3383-36

## Kraze B2B Formula Island for Two

Each stylist has drawer, fully equipped pull-out tool panel w/ holders for blow dryer, two curling irons, flat iron, clippers, duplex electrical outlet, & six-outlet power strip. 36"W x 34"D x 82"H