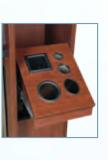

## Kraze Formula Styling Station

Right side features drawer, fully equipped pull-out tool panel w/ holders for blow dryer, two curling irons, flat iron, and clippers. Also includes duplex electrical outlet, & six-outlet power strip. Left side features storage shelf and coat/cape hooks. Can additionally be ordered with optional storage shelves and doors on left side. 36"W x 22"D x 82"H