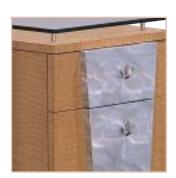

## LIBERTY

| Features                                                     | Liberty Vanity Back-to-Back                                                                                                                                                                                                                           | Liberty Vanity                                                                                                                                                          | Liberty Reception Desk                                                                                                         |
|--------------------------------------------------------------|-------------------------------------------------------------------------------------------------------------------------------------------------------------------------------------------------------------------------------------------------------|-------------------------------------------------------------------------------------------------------------------------------------------------------------------------|--------------------------------------------------------------------------------------------------------------------------------|
| • Platinum hardware                                          |                                                                                                                                                                                                                                                       |                                                                                                                                                                         |                                                                                                                                |
| • Glass top                                                  |                                                                                                                                                                                                                                                       |                                                                                                                                                                         |                                                                                                                                |
| <ul> <li>Two laminate color<br/>options available</li> </ul> |                                                                                                                                                                                                                                                       | 100                                                                                                                                                                     | A II S I S I S I S                                                                                                             |
| <ul> <li>Contemporary design</li> </ul>                      |                                                                                                                                                                                                                                                       |                                                                                                                                                                         | 有法律法规定                                                                                                                         |
| Black interior edge<br>on mirror                             |                                                                                                                                                                                                                                                       |                                                                                                                                                                         |                                                                                                                                |
| Model                                                        | LY126TF-2 Back-to-Back Vanity<br>w/Mirror                                                                                                                                                                                                             | LY128ATF Vanity                                                                                                                                                         | LY104TF Reception Desk                                                                                                         |
| Other Features                                               | Freestanding. Tool drawer for one hand-<br>held dryer and two curling irons in each<br>vanity. Mirror with raw steel exposed<br>bolts. Specify mirror frame laminate for<br>outside edge, front and back; interior<br>edge of mirror is always black. | Freestanding cabinet with four metal<br>legs. Finished back. Tool drawer for one<br>hand-held dryer and two curling irons.<br>Also available with black kick (LY126TF). | Freestanding desk with four metal legs.<br>Two drawers, one with lock and<br>storage. Front panel may be specified<br>as trim. |
| Dimensions                                                   |                                                                                                                                                                                                                                                       |                                                                                                                                                                         |                                                                                                                                |
| width (in.)                                                  | 64                                                                                                                                                                                                                                                    | 15-1/4                                                                                                                                                                  | 48                                                                                                                             |
| depth (in.)                                                  | 34-1/4                                                                                                                                                                                                                                                | 16                                                                                                                                                                      | 21                                                                                                                             |
| height (in.)                                                 | 80                                                                                                                                                                                                                                                    | 37                                                                                                                                                                      | 43-1/2                                                                                                                         |
| Specify Color                                                | Color 3<br>Color 2                                                                                                                                                                                                                                    | Color 2<br>Color 1                                                                                                                                                      | Color 2<br>Color 1                                                                                                             |