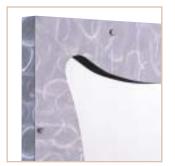

## LIBERTY

| Features                                                     | Liberty Vanity Back-to-Back                                                                                                                                                                                                                           | Liberty Vanity                                                                                                                                                          | Liberty Reception Desk                                                                                                         |
|--------------------------------------------------------------|-------------------------------------------------------------------------------------------------------------------------------------------------------------------------------------------------------------------------------------------------------|-------------------------------------------------------------------------------------------------------------------------------------------------------------------------|--------------------------------------------------------------------------------------------------------------------------------|
| • Platinum hardware                                          |                                                                                                                                                                                                                                                       |                                                                                                                                                                         |                                                                                                                                |
| • Glass top                                                  |                                                                                                                                                                                                                                                       |                                                                                                                                                                         |                                                                                                                                |
| <ul> <li>Two laminate color<br/>options available</li> </ul> |                                                                                                                                                                                                                                                       | 100                                                                                                                                                                     | A II S I S I S I S                                                                                                             |
| <ul> <li>Contemporary design</li> </ul>                      |                                                                                                                                                                                                                                                       |                                                                                                                                                                         | 有法律法规定                                                                                                                         |
| Black interior edge<br>on mirror                             |                                                                                                                                                                                                                                                       |                                                                                                                                                                         |                                                                                                                                |
| Model                                                        | LY126TF-2 Back-to-Back Vanity<br>w/Mirror                                                                                                                                                                                                             | LY128ATF Vanity                                                                                                                                                         | LY104TF Reception Desk                                                                                                         |
| Other Features                                               | Freestanding. Tool drawer for one hand-<br>held dryer and two curling irons in each<br>vanity. Mirror with raw steel exposed<br>bolts. Specify mirror frame laminate for<br>outside edge, front and back; interior<br>edge of mirror is always black. | Freestanding cabinet with four metal<br>legs. Finished back. Tool drawer for one<br>hand-held dryer and two curling irons.<br>Also available with black kick (LY126TF). | Freestanding desk with four metal legs.<br>Two drawers, one with lock and<br>storage. Front panel may be specified<br>as trim. |
| Dimensions                                                   |                                                                                                                                                                                                                                                       |                                                                                                                                                                         |                                                                                                                                |
| width (in.)                                                  | 64                                                                                                                                                                                                                                                    | 15-1/4                                                                                                                                                                  | 48                                                                                                                             |
| depth (in.)                                                  | 34-1/4                                                                                                                                                                                                                                                | 16                                                                                                                                                                      | 21                                                                                                                             |
| height (in.)                                                 | 80                                                                                                                                                                                                                                                    | 37                                                                                                                                                                      | 43-1/2                                                                                                                         |
| Specify Color                                                | Color 3<br>Color 2                                                                                                                                                                                                                                    | Color 2<br>Color 1                                                                                                                                                      | Color 2<br>Color 1                                                                                                             |