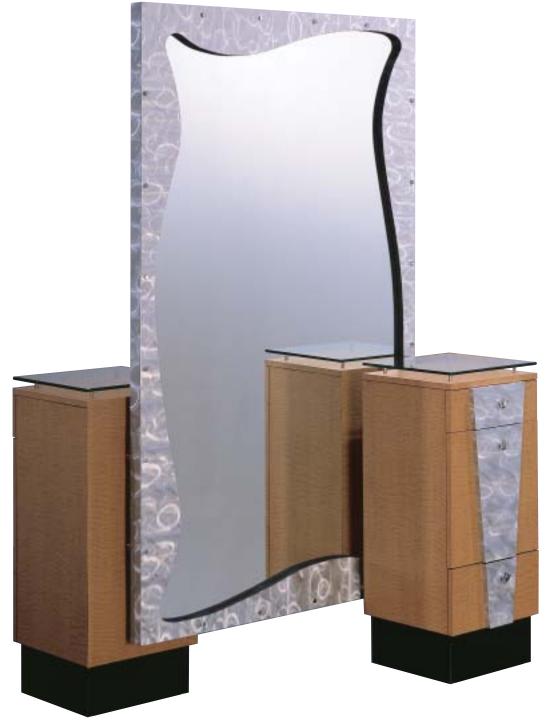

## LIBERTY

| Features                                                     | Liberty Vanity Back-to-Back                                                                                                                                                                                                                           | Liberty Vanity                                                                                                                                                          | Liberty Reception Desk                                                                                                         |
|--------------------------------------------------------------|-------------------------------------------------------------------------------------------------------------------------------------------------------------------------------------------------------------------------------------------------------|-------------------------------------------------------------------------------------------------------------------------------------------------------------------------|--------------------------------------------------------------------------------------------------------------------------------|
| • Platinum hardware                                          |                                                                                                                                                                                                                                                       |                                                                                                                                                                         |                                                                                                                                |
| • Glass top                                                  |                                                                                                                                                                                                                                                       |                                                                                                                                                                         |                                                                                                                                |
| <ul> <li>Two laminate color<br/>options available</li> </ul> |                                                                                                                                                                                                                                                       | 100                                                                                                                                                                     | A II S I S I S I S                                                                                                             |
| <ul> <li>Contemporary design</li> </ul>                      |                                                                                                                                                                                                                                                       |                                                                                                                                                                         | 有法律法规定                                                                                                                         |
| Black interior edge<br>on mirror                             |                                                                                                                                                                                                                                                       |                                                                                                                                                                         |                                                                                                                                |
| Model                                                        | LY126TF-2 Back-to-Back Vanity<br>w/Mirror                                                                                                                                                                                                             | LY128ATF Vanity                                                                                                                                                         | LY104TF Reception Desk                                                                                                         |
| Other Features                                               | Freestanding. Tool drawer for one hand-<br>held dryer and two curling irons in each<br>vanity. Mirror with raw steel exposed<br>bolts. Specify mirror frame laminate for<br>outside edge, front and back; interior<br>edge of mirror is always black. | Freestanding cabinet with four metal<br>legs. Finished back. Tool drawer for one<br>hand-held dryer and two curling irons.<br>Also available with black kick (LY126TF). | Freestanding desk with four metal legs.<br>Two drawers, one with lock and<br>storage. Front panel may be specified<br>as trim. |
| Dimensions                                                   |                                                                                                                                                                                                                                                       |                                                                                                                                                                         |                                                                                                                                |
| width (in.)                                                  | 64                                                                                                                                                                                                                                                    | 15-1/4                                                                                                                                                                  | 48                                                                                                                             |
| depth (in.)                                                  | 34-1/4                                                                                                                                                                                                                                                | 16                                                                                                                                                                      | 21                                                                                                                             |
| height (in.)                                                 | 80                                                                                                                                                                                                                                                    | 37                                                                                                                                                                      | 43-1/2                                                                                                                         |
| Specify Color                                                | Color 3<br>Color 2                                                                                                                                                                                                                                    | Color 2<br>Color 1                                                                                                                                                      | Color 2<br>Color 1                                                                                                             |