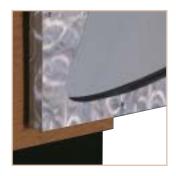

## LIBERTY

| Features                                                     | Liberty Vanity Back-to-Back                                                                                                                                                                                                                           | Liberty Vanity                                                                                                                                                          | Liberty Reception Desk                                                                                                         |
|--------------------------------------------------------------|-------------------------------------------------------------------------------------------------------------------------------------------------------------------------------------------------------------------------------------------------------|-------------------------------------------------------------------------------------------------------------------------------------------------------------------------|--------------------------------------------------------------------------------------------------------------------------------|
| • Platinum hardware                                          |                                                                                                                                                                                                                                                       |                                                                                                                                                                         |                                                                                                                                |
| • Glass top                                                  |                                                                                                                                                                                                                                                       |                                                                                                                                                                         |                                                                                                                                |
| <ul> <li>Two laminate color<br/>options available</li> </ul> |                                                                                                                                                                                                                                                       | 100                                                                                                                                                                     | A II S I S I S I S                                                                                                             |
| <ul> <li>Contemporary design</li> </ul>                      |                                                                                                                                                                                                                                                       |                                                                                                                                                                         | 有法律法规定                                                                                                                         |
| Black interior edge<br>on mirror                             |                                                                                                                                                                                                                                                       |                                                                                                                                                                         |                                                                                                                                |
| Model                                                        | LY126TF-2 Back-to-Back Vanity<br>w/Mirror                                                                                                                                                                                                             | LY128ATF Vanity                                                                                                                                                         | LY104TF Reception Desk                                                                                                         |
| Other Features                                               | Freestanding. Tool drawer for one hand-<br>held dryer and two curling irons in each<br>vanity. Mirror with raw steel exposed<br>bolts. Specify mirror frame laminate for<br>outside edge, front and back; interior<br>edge of mirror is always black. | Freestanding cabinet with four metal<br>legs. Finished back. Tool drawer for one<br>hand-held dryer and two curling irons.<br>Also available with black kick (LY126TF). | Freestanding desk with four metal legs.<br>Two drawers, one with lock and<br>storage. Front panel may be specified<br>as trim. |
| Dimensions                                                   |                                                                                                                                                                                                                                                       |                                                                                                                                                                         |                                                                                                                                |
| width (in.)                                                  | 64                                                                                                                                                                                                                                                    | 15-1/4                                                                                                                                                                  | 48                                                                                                                             |
| depth (in.)                                                  | 34-1/4                                                                                                                                                                                                                                                | 16                                                                                                                                                                      | 21                                                                                                                             |
| height (in.)                                                 | 80                                                                                                                                                                                                                                                    | 37                                                                                                                                                                      | 43-1/2                                                                                                                         |
| Specify Color                                                | Color 3<br>Color 2                                                                                                                                                                                                                                    | Color 2<br>Color 1                                                                                                                                                      | Color 2<br>Color 1                                                                                                             |