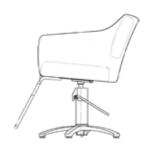

## ST-N90

Styling chair with standard footrest 217 on a X5C base

On a B1A base: 25.4"W x 26.5"D x 36"H

Arm to Arm Width: 20"

Approximate weight: 35 lbs

Specify base style and footrest.