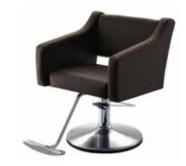

The Luxis offers the best of both worlds – comfort and functionality – wrapping clients in four panels of luxury and features a semi-open back and sides for easy cleaning . Aesthetically sound, the distinctive soft edged shape of the Luxis is key to timeless style. Colors: KP1 Black, KP2 Dark Brown. Optional Japanese Prime footrest is available. Coordinating Shampoo Unit: Luxis SH-630

Specify vinyl color for all chairs. Shown on an optional B1A base.

## ST-N90

Styling chair with standard footrest 217 on a X5C base

On a B1A base: 25.4"W x 26.5"D x 36"H

Arm to Arm Width: 20"

Approximate weight: 35 lbs

Specify base style and footrest.