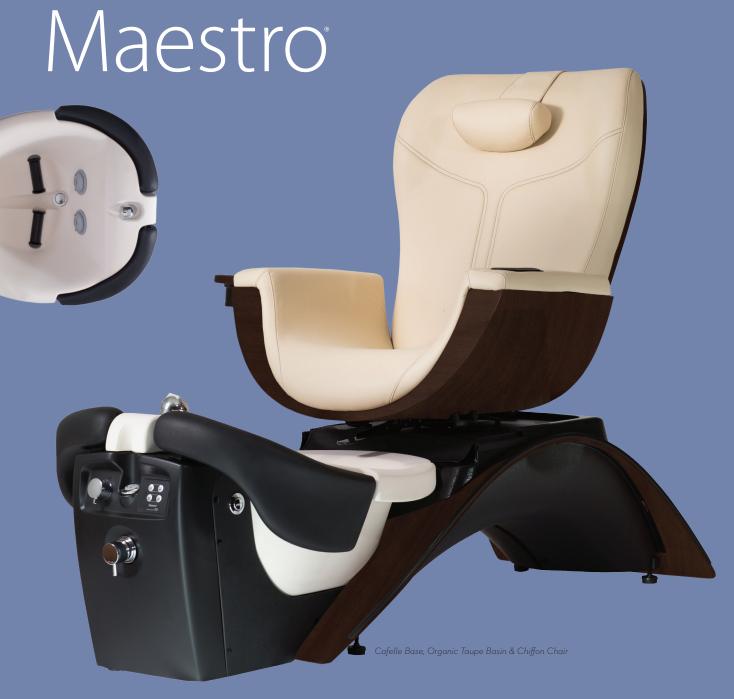

Designed without compromise and built to an ever higher standard, the Maestro was created with the desire to build the best pedicure spa available.

## STANDARD FEATURES

- ▶ Two pipeless jets are sanitary & quiet
- ► Handcrafted solid surface basin
- ► Hand cut and sewn upholstery
- Rolling & kneading chair massage
- Swivel chair with integrated lumbar support
- ► Genuine wood veneers protected by industrial grade finishes
- ► iFill™ system automatically fills the basin
- Dual pivoting leg supports
- Dual client/tech seat controls
- Manufactured in the USA

## **OPTIONAL FEATURES**

- ► Acetone resistant manicure trays
- Drain pump kit (factory installed)
- ► Full side cover panels
- ▶ Custom upholstery