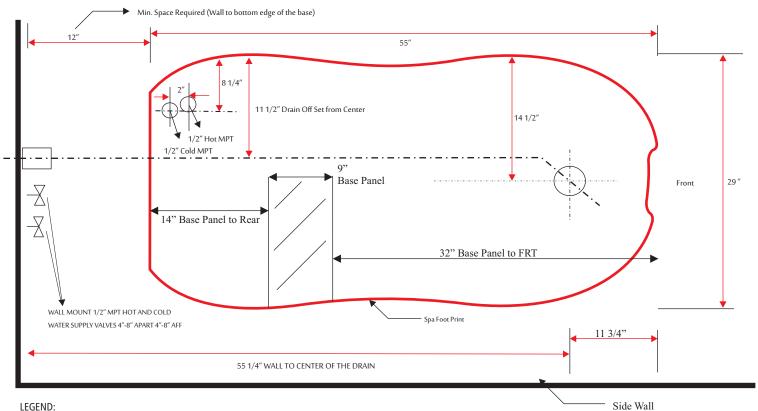

# INSTALLATION DRAWING #2

Plumbing Rough - In (Back Wall Application)

# **CAUTION - IMPORTANT**

THIS DRAWING IS **NOT** COMPLETE UNLESS ACCOMPANIED BY PAGE 1 OF 2 ENTITLED: "INSTALLATION AND ROUGH IN INFORMATION".

PLEASE REVIEW ALL INFORMATION CAREFULLY.

# **VERY IMPORTANT**

DEPENDING ON USE OF MANICURE TRAYS AND/OR CARTS, THE DISTANCE BETWEEN PEDICURE CHAIRS CAN VARY. THIS MUST BE DISCUSSED PRIOR TO INSTALLATION IN ORDER TO ENSURE ADEQUATE WORKING SPACE.