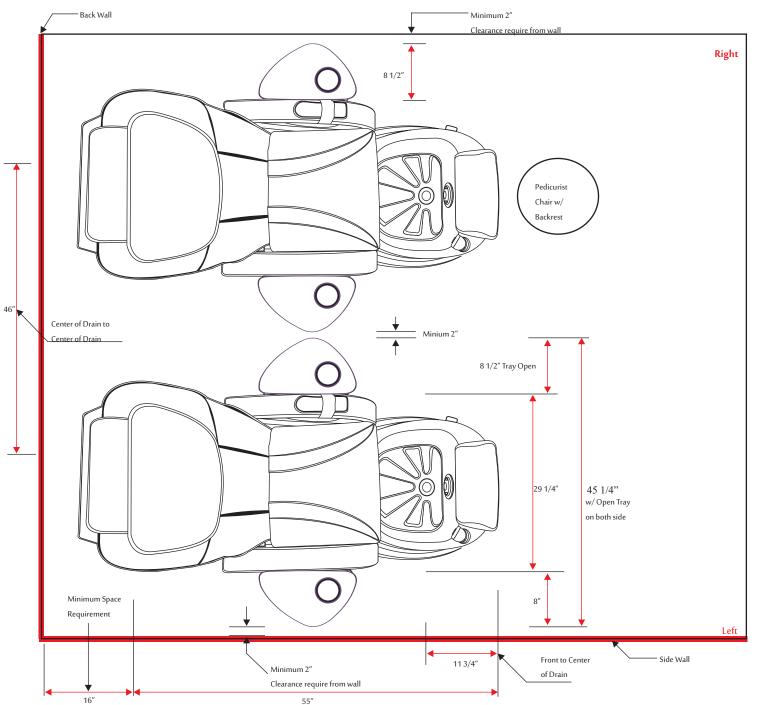

Rough - In Installation Drawing #1

## **CAUTION - IMPORTANT**

THIS DRAWING IS **NOT** COMPLETE UNLESS ACCOMPANIED BY PAGE 2 OF 2 ENTITLED: "INSTALLATION AND ROUGH IN INFORMATION".

PLEASE REVIEW ALL INFORMATION CAREFULLY.

## **VERY IMPORTANT**

DEPENDING ON USE OF MANICURE TRAYS AND/OR CARTS, THE DISTANCE BETWEEN PEDICURE CHAIRS CAN VARY. THIS MUST BE DISCUSSED PRIOR TO INSTALLATION IN ORDER TO ENSURE ADEQUATE WORKING SPACE.

# **ELECTRICAL REQUIREMENTS:**

ONE DEDICATED GFGI PROTECTED WALL OUTLET (15 Amp.) MUST BE USED PER EACH UNIT.