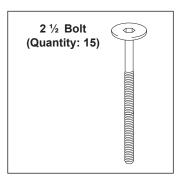

# SINGLE, DOUBLE, TRIPLE SELENA BENCH ASSEMBLY INSTRUCTIONS





#### **Included Hardware for Single Bench**









#### **Important Safety Instructions**

Obey the following warnings:

- Keep bystanders and children away from the product you are assembling at all times.
- Do not connect power supply to the machine until instructed to do so.
- Do not assemble this machine outdoors or in a wet or moist location.
- Make sure assembly is done in an appropriate work space away from foot traffic and exposure to bystanders.
- Some components of the machine can be heavy or awkward. Use a second person when doing the assembly steps involving these parts. Do not do steps that involve heavy lifting or awkward movements on your own.
- Set up this machine on a solid, level, horizontal surface.
- Do not try to change the design or functionality of this unit. This could compromise the safety of this unit and will