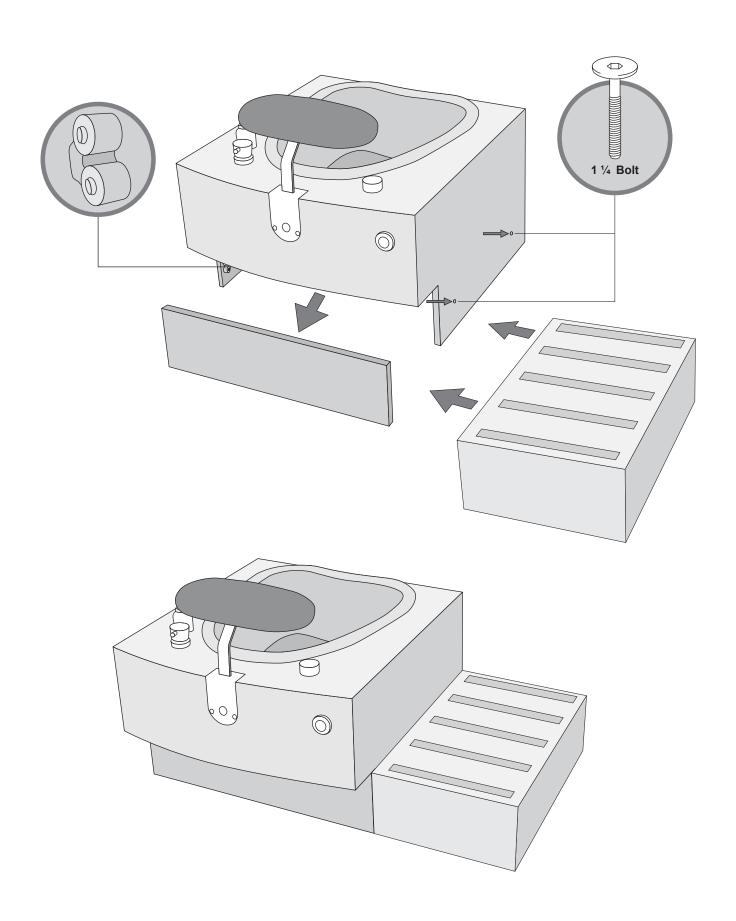

the machine can be heavy or awkward. Use a second person when doing the assembly steps involving these parts. Do not do steps that involve heavy lifting or awkward movements on your own.
- Set up this machine on a solid, level, horizontal surface.
- Do not try to change the design or functionality of this unit. This could compromise the safety of this unit and will void the warranty.
- Do not use until the machine has been fully assembled and inspected for correct performance in accordance with the Owner's Manual.
- Read and understand the complete Owner's Manual supplied with this machine before first use. Keep the Owner's and Assembly Manuals for future reference.
- Do all assembly steps in the sequence given. Incorrect assembly can lead to injury or malfunctioning of the machine.















# DOUBLE BENCH ASSEMBLY INSTRUCTIONS

#### **Included Hardware for Double Bench**









## Double Bench Assembly (2 Single Steps, Asymmetrical)



# **Double Bench Assembly (1 Double Step, Symmetrical)**



# TRIPLE BENCH ASSEMBLY INSTRUCTIONS

# **Included Hardware for Triple Bench**









## Triple Bench Assembly (3 Single Steps)



# Triple Bench Assembly (1 Single & 1 Double Step)





Manufacturer of Luxurious Pedicure Spas, High Quality Salon and Spa Furnitures.

## Gulfstream Inc.

Cambridge, Ontario, Canada N1R 5X5