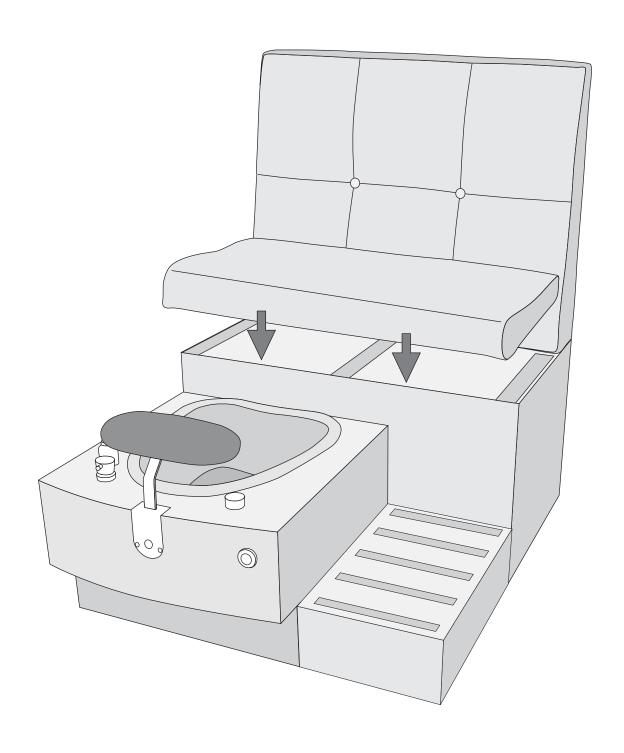

# SINGLE, DOUBLE, TRIPLE SELENA BENCH ASSEMBLY INSTRUCTIONS

#### **Included Hardware for Single Bench**