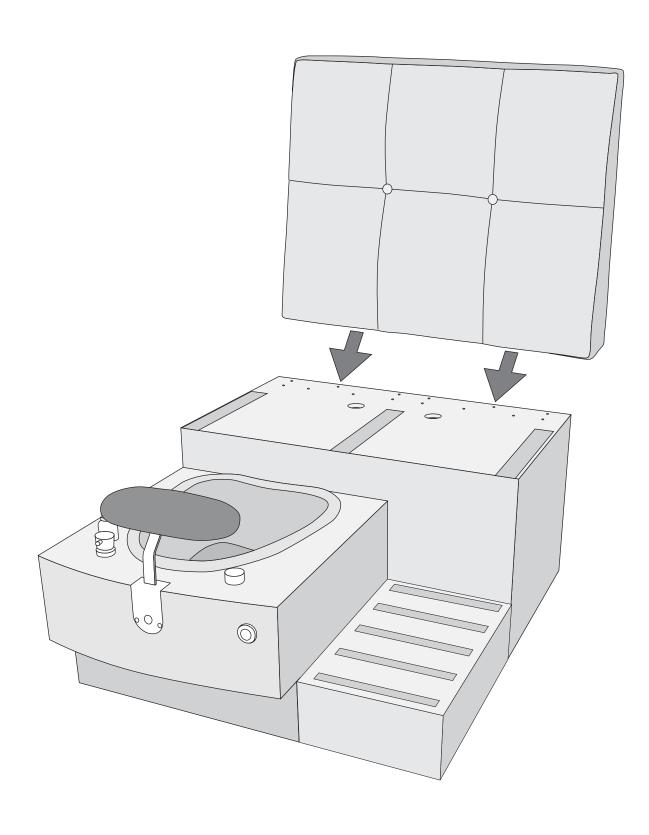

# SINGLE, DOUBLE, TRIPLE SELENA BENCH ASSEMBLY INSTRUCTIONS

#### **Included Hardware for Single Bench**