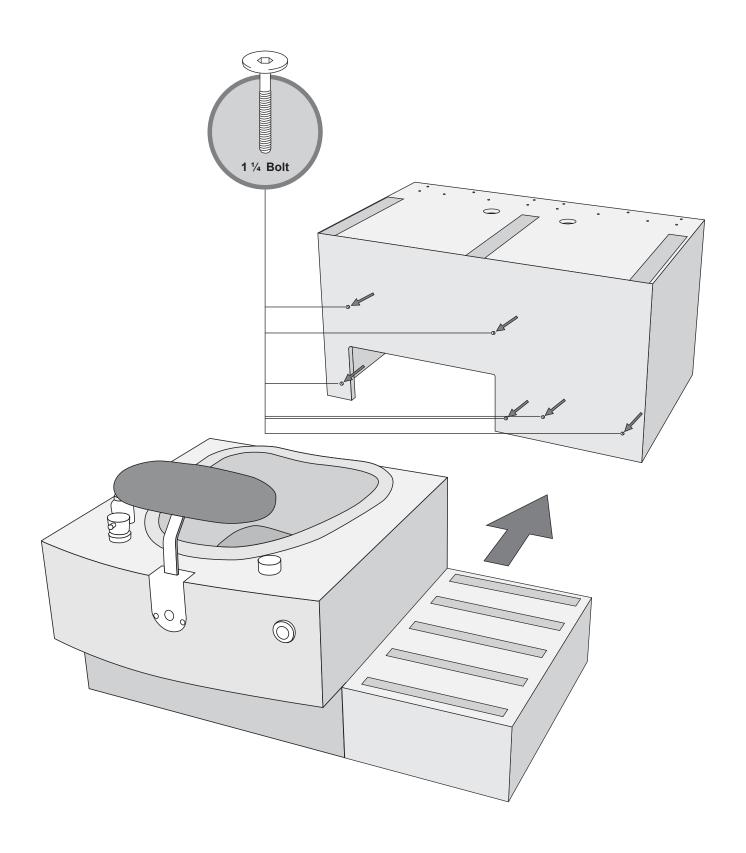

he machine can be heavy or awkward. Use a second person when doing the assembly steps involving these parts. Do not do steps that involve heavy lifting or awkward movements on your own.
- Set up this machine on a solid, level, horizontal surface.
- Do not try to change the design or functionality of this unit. This could compromise the safety of this unit and will void the warranty.
- Do not use until the machine has been fully assembled and inspected for correct performance in accordance with the Owner's Manual.
- Read and understand the complete Owner's Manual supplied with this machine before first use. Keep the Owner's and Assembly Manuals for future reference.
- Do all assembly steps in the sequence given. Incorrect assembly can lead to injury or malfunctioning of the machine.















# DOUBLE BENCH ASSEMBLY INSTRUCTIONS

#### **Included Hardware for Double Bench**









## Double Bench Assembly (2 Single Steps, Asymmetrical)



# **Double Bench Assembly (1 Double Step, Symmetrical)**



# TRIPLE BENCH ASSEMBLY INSTRUCTIONS

# **Included Hardware for Triple Bench**









## Triple Bench Assembly (3 Single Steps)



# Triple Bench Assembly (1 Single & 1 Double Step)





Manufacturer of Luxurious Pedicure Spas, High Quality Salon and Spa Furnitures.

## Gulfstream Inc.

Cambridge, Ontario, Canada N1R 5X5