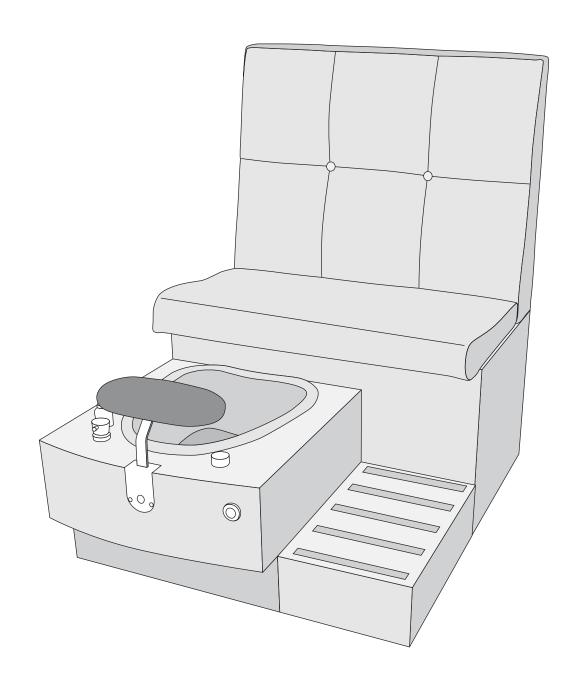

# SINGLE, DOUBLE, TRIPLE SELENA BENCH ASSEMBLY INSTRUCTIONS





#### **Included Hardware for Single Bench**









#### **Important Safety Instructions**

Obey the following warnings:

- Keep bystanders and children away from the product you are assembling at all times.
- Do not connect power supply to the machine until instructed to do so.
- Do not assemble this machine outdoors or in a wet or moist location.
- Make sure assembly is done in an appropriate work space away from foot traffic and exposure to bystanders.
- Some components of the machine can be heavy or awkward. Use a second person when doing the assembly steps involving these parts. Do not do steps that involve heavy lifting or awkward movements on your own.
- Set up this machine on a solid, level, horizontal surface.
- Do not try to change the design or functionality of this unit. T