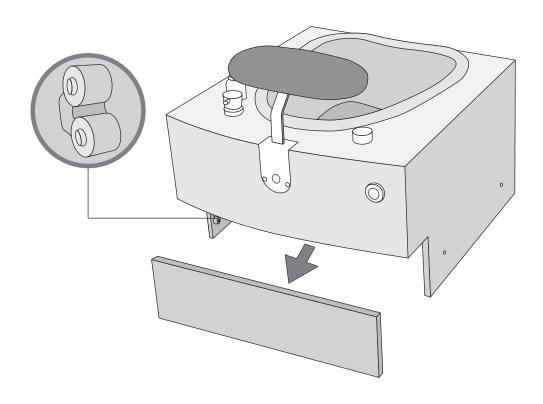

of the machine can be heavy or awkward. Use a second person when doing the assembly steps involving these parts. Do not do steps that involve heavy lifting or awkward movements on your own.
- Set up this machine on a solid, level, horizontal surface.
- Do not try to change the design or functionality of this unit. This could compromise the safety of this unit and will void the warranty.
- Do not use until the machine has been fully assembled and inspected for correct performance in accordance with the Owner's Manual.
- Read and understand the complete Owner's Manual supplied with this machine before first use. Keep the Owner's and Assembly Manuals for future reference.
- Do all assembly steps in the sequence given. Incorrect assembly can lead to injury or malfunctioning of the machine.















# DOUBLE BENCH ASSEMBLY INSTRUCTIONS

#### **Included Hardware for Double Bench**









## Double Bench Assembly (2 Single Steps, Asymmetrical)



# **Double Bench Assembly (1 Double Step, Symmetrical)**



# TRIPLE BENCH ASSEMBLY INSTRUCTIONS

# **Included Hardware for Triple Bench**









## Triple Bench Assembly (3 Single Steps)



# Triple Bench Assembly (1 Single & 1 Double Step)





Manufacturer of Luxurious Pedicure Spas, High Quality Salon and Spa Furnitures.

## Gulfstream Inc.

Cambridge, Ontario, Canada N1R 5X5