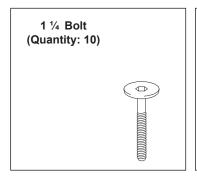

# SINGLE, DOUBLE, TRIPLE SELENA BENCH ASSEMBLY INSTRUCTIONS





#### **Included Hardware for Single Bench**









#### **Important Safety Instructions**

Obey the following warnings:

- Keep bystanders and children away from the product you are assembling at all times.
- Do not connect power supply to the machine until instructed to do so.
- Do not assemble this machine outdoors or in a wet or moist location.
- Make sure assembly is done in an appropriate work space away from foot traffic and exposure to bystanders.
- Some components of the machine can be heavy or awkward. Use a second person when doing the assembly steps involving these parts. Do not do steps that involve heavy lifting or awkward movements on your own.
- Set up this machine on a solid, level, horizontal surface.
- Do not try to change the design or functionality of this unit. This could compromise the safety of this unit and