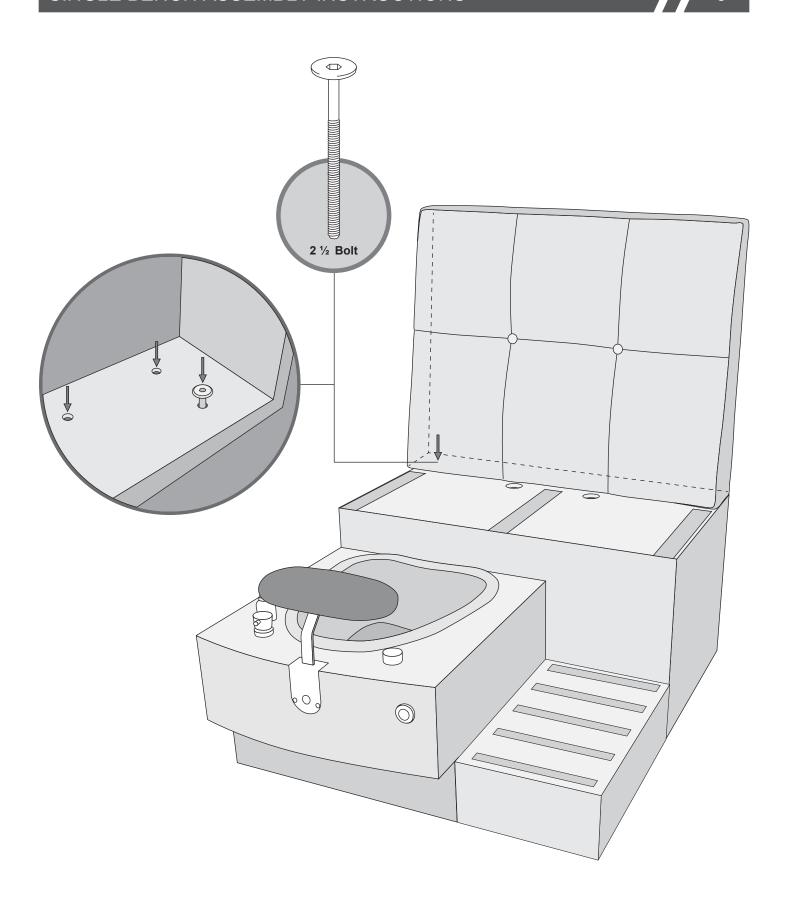

# SINGLE, DOUBLE, TRIPLE SELENA BENCH ASSEMBLY INSTRUCTIONS

#### **Included Hardware for Single Bench**