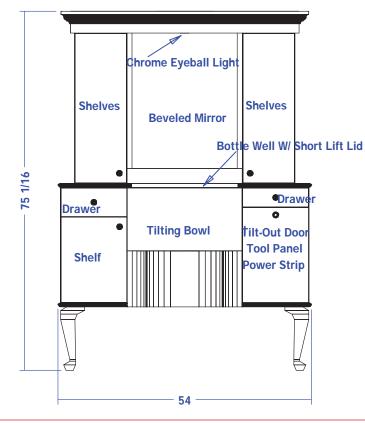

#### **Standard Features:**

- Queen Anne legs, crownm & accent molding
- Fully equipped tip-out tool panel
- 2 Full extension drawers
- 1 Lower storage cabinet
- Recessed bottle well & lift lid
- Upper storage cabinets
- CB87 Tilting bowl
- •

## Specifications:

BRADFORD Wet Booth Vanity with lift-lid and concealed bottle well, drawer and tip-out tool panel right of the bowl, drawer and soiled-towel bin left of bowl. All opens to front. Upper cabinets, left and right of mirror, with adjustable shelves. Includes Queen Ann legs, crown molding, mirror, and light that's wired on site. 54"W x 15"D x 72"H.