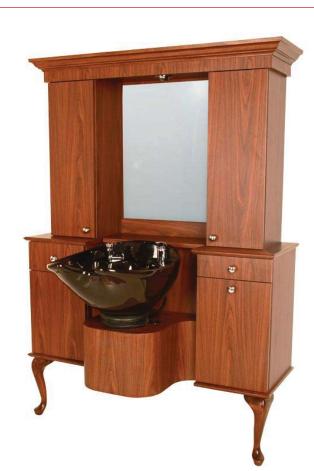

#### **Part #:** 879-54-4

Description: Bradford Wet Booth Unit w/ optional T100 Tilting Bowl

## Specifications:

BRADFORD Wet Booth Vanity with lift-lid and concealed bottle well, drawer and tip-out tool panel right of the bowl, drawer and soiled-towel bin left of bowl. All opens to front. Upper cabinets, left and right of mirror, with adjustable shelves. Includes Queen Ann legs, crown molding, mirror, and light that's wired on site. 54"W x 15"D x 72"H.