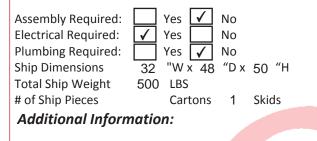

1 Lower storage cabinet
- Recessed bottle well & lift lid
- Upper storage cabinets
- CB87 Tilting bowl
- •

Eight Color Choices: Black, Shaker Cherry, Cafelle, Fusion Maple, Limber Maple Wild Cherry, Brighton Walnut, Graphite Nebula



(Forty additional choices available for 10% upcharge)

## Specifications:

BRADFORD Wet Booth Vanity with lift-lid and concealed bottle well, drawer and tip-out tool panel right of the bowl, drawer and soiled-towel bin left of bowl. All opens to front. Upper cabinets, left and right of mirror, with adjustable shelves. Includes Queen Ann legs, crown molding, mirror, and light that's wired on site. 54"W x 15"D x 72"H.

## **Optional Features:**

- Upper cabs can be ordered as retails w/ glass shelves
- •
- •

# Shipping and Assembly/Installation Information