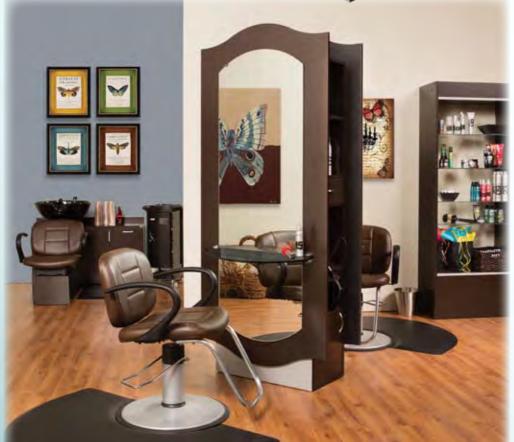

## **Keaton Formula Styling Station**

Right side features drawer, fully equipped pull-out tool panel w/ holders for blow dryer, two curling irons, flat iron, and clippers. Also includes duplex electrical outlet, & six-outlet power strip. Left side features storage shelf and coat/cape hooks. Can additionally be ordered with optional storage shelves and doors on left side.

36"W x 22"D x 84"H