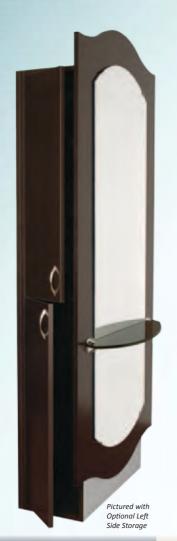

## **Keaton Formula Styling Station**

Right side features drawer, fully equipped pull-out tool panel w/ holders for blow dryer, two curling irons, flat iron, and clippers. Also includes duplex electrical outlet, & six-outlet power strip. Left side features storage shelf and coat/cape hooks. Can additionally be ordered with optional storage shelves and doors on left side.

36"W x 22"D x 84"H