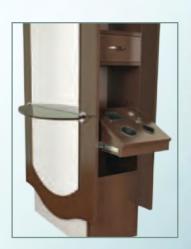

## **Keaton Formula Styling Station**

Right side features drawer, fully equipped pull-out tool panel w/ holders for blow dryer, two curling irons, flat iron, and clippers. Also includes duplex electrical outlet, & six-outlet power strip. Left side features storage shelf and coat/cape hooks. Can additionally be ordered with optional storage shelves and doors on left side.

36"W x 22"D x 84"H