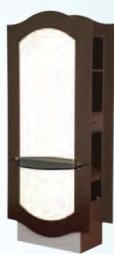

## Keaton Wall-Mounted Mirror Panel

Includes Keaton 24"W x 68"H wall-mounted mirror & smoked-glass ledge. Installs with french cleats. 36"W x 10"D x 80"H