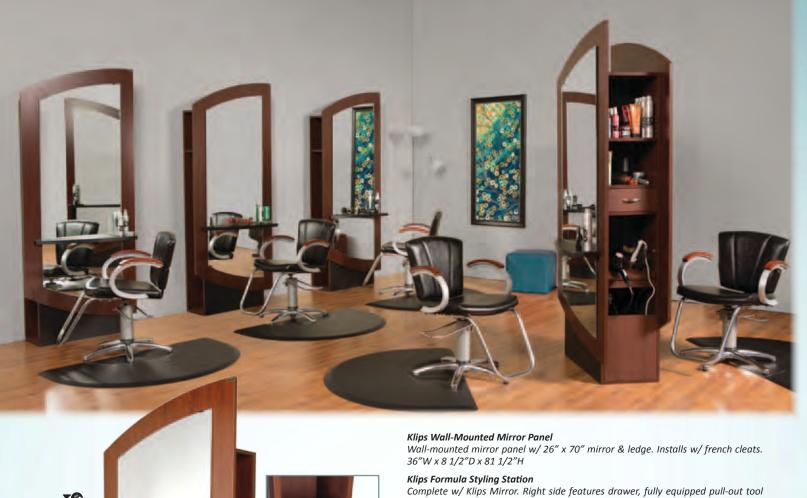

Complete w/ Klips Mirror. Right side features drawer, fully equipped pull-out tool panel w/ holders for blow dryer, two curling irons, flat iron, and clippers. Also includes duplex electrical outlet, & six-outlet power strip. Left side features storage shelf and coat/cape hooks. Can additionally be ordered with optional storage shelves and doors.  $36"W \times 21"D \times 87 \ 1/2"H$ 

## Klips B2B Formula Island for Two

Includes two of everything. Measures 36"W x 31"D x 87 1/2"H.

415 • 3351-36 Klips Wall-Mounted Mirror Panel

416 • 3352-36 Klips Formula Station w/ Klips Full-Length Mirror

417 • 3353-36 Klips Formula Station w/o Lower Mirror 450 • 3354-36 Klips B2B Formula Island for Two Stylists

451 • 3355-36 Klips B2B Formula Island ... w/o Lower Mirrors