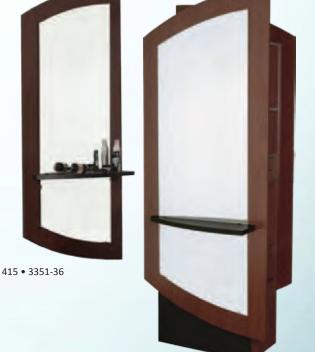

## Klips B2B Formula Island for Two

Includes two of everything. Measures 36"W x 31"D x 87 1/2"H.

415 • 3351-36 Klips Wall-Mounted Mirror Panel

416 • 3352-36 Klips Formula Station w/ Klips Full-Length Mirror

417 • 3353-36 Klips Formula Station w/o Lower Mirror 450 • 3354-36 Klips B2B Formula Island for Two Stylists

451 • 3355-36 Klips B2B Formula Island ... w/o Lower Mirrors