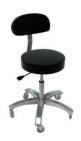

## **ProStools**

TOP:

Top design 15" diameter seat

Adjustments Adjustable height range from 19" to 25"; optional Low-Height 15" to 18"

VINYL:

Sturdy PVC Sturdy PVC

Vinyl color options Almond, Black, Camel, White

BASE:

Base design Heavy-duty chrome base

Casters & wheels 5 swivel casters w/ neoprene wheels

Height range - standard 19" to 25"

Optional Low-Height 15" to 18" with BLACK cylinder, instead of chrome

Height adjustment Hydraulic pump

Capacity 250 lbs.

**GUARANTEES:** 

Structure 1 yr. Foam & Vinyl 1 yr.

**WEIGHTS:** 

Stool weight 17 lbs. (no back), 20 lbs. (stool with back)

Shipping weight - boxed 23" x 23" x 9"; 22 lbs. (no back), 25 lbs. (stool with back)