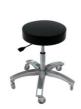

## **ProStools**

TOP:

Top design 15" diameter seat

Adjustments Adjustable height range from 19" to 25"; optional Low-Height 15" to 18"

VINYL:

Sturdy PVC Sturdy PVC

Vinyl color options Almond, Black, Camel, White

BASE:

Base design Heavy-duty chrome base

Casters & wheels 5 swivel casters w/ neoprene wheels

Height range - standard 19" to 25"

Optional Low-Height 15" to 18" with BLACK cylinder, instead of chrome

Height adjustment Hydraulic pump

Capacity 250 lbs.

**GUARANTEES:** 

Structure 1 yr. Foam & Vinyl 1 yr.

**WEIGHTS:** 

Stool weight 17 lbs. (no back), 20 lbs. (stool with back)

Shipping weight - boxed 23" x 23" x 9"; 22 lbs. (no back), 25 lbs. (stool with back)