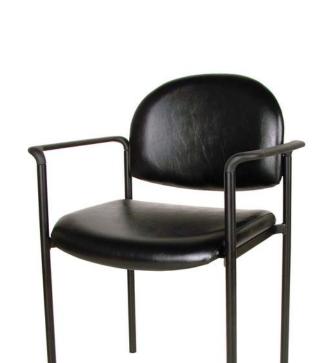

## PRODUCT SPECIFICATION SHEET

Part #: 1050

**Description:** Winston Waiting Chair

### Standard Features:

- Comfortable & economical
- Black tubular steel frame
- Molded black arms
- Upholstered back & seat
- ▶ 19 3/4" between arms
- •
- •
- •
- •

# **Specifications:**

Jeffco Winston Reception Area Chair

# of Ship Pieces 1 Cartons

**Additional Information:** 

Seat to Floor - 19" Overall Width - 23" Overall Height - 32.5" Overall Depth - 21 "