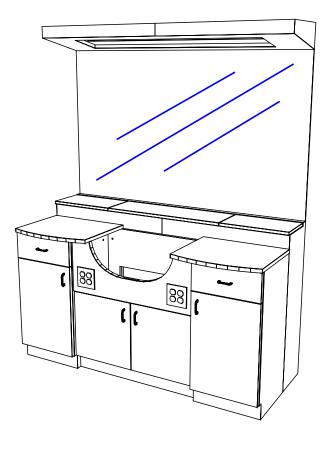

## Finish Schedule - 1224.8900

Face Color -

Top Color -Toe Color -

Reveal / Accent Color -

Hardware - Chrome Wire Pulls

Interior - Black Other (Specify) - This drawing represents Jeffco Incorporated's understanding of the desired item as was previously priced & ordered. Your signature indicates you have reviewed the drawing; and your approval will authorize Jeffco to initiate the acquisition of materials & subsequent production More than modest changes may affect the price and/or manufacturing lead time.

## 1224 MEDITERREAN BARBER

Size: Drawing Number: Drawn By:

Date: Sheet