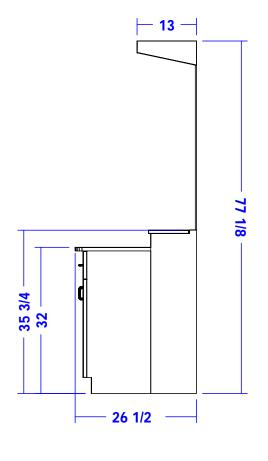

## Preliminary Not For Construction

This drawing is the property of Jeffco and is protected under copyright law.

## Finish Schedule - 1224.8900

Face Color -

Top Color -Toe Color -

Reveal / Accent Color -

Hardware - Chrome Wire Pulls

Interior - Black Other (Specify) - This drawing represents Jeffco Incorporated's understanding of the desired item as was previously priced & ordered. Your signature indicates you have reviewed the drawing; and your approval will authorize Jeffco to initiate the acquisition of materials & subsequent production More than modest changes may affect the price and/or manufacturing lead time.

| Approved | l as | drawn |
|----------|------|-------|
|          |      |       |

Approved w/ changes noted.

Not approved - re-submit.

Signature\_

Company\_\_\