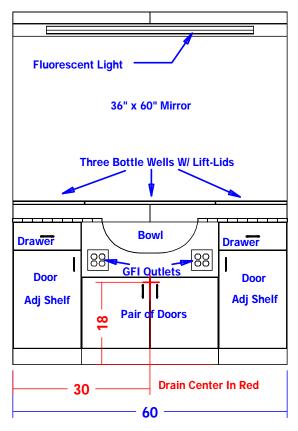

## Preliminary Not For Construction

This drawing is the property of Jeffco and is protected under copyright law.

## Finish Schedule - 1224.8900

Face Color -

Top Color -Toe Color -

Reveal / Accent Color -

Hardware - Chrome Wire Pulls

Interior - Black Other (Specify) - This drawing represents Jeffco Incorporated's understanding of the desired item as was previously priced & ordered. Your signature indicates you have reviewed the drawing; and your approval will authorize Jeffco to initiate the acquisition of materials & subsequent production More than modest changes may affect the price and/or manufacturing lead time.

| Approved | l as | drawn |
|----------|------|-------|
|          |      |       |

Approved w/ changes noted.

Not approved - re-submit.

Signature\_

Company\_\