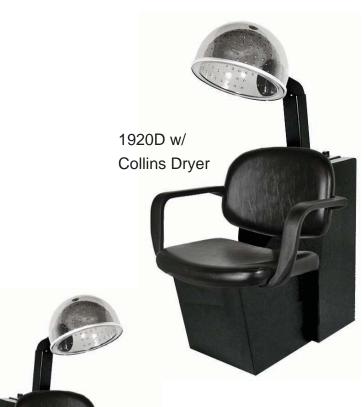

## PRODUCT SPECIFICATION SHEET

Part #: 1920 • 1920D • 1920J

Description: Jaylee Dryer Chair

## **Optional Features:**

- Available without dryer, w/ Collins 2000, & Jeffco J316
- •
- \_
- •
- •

UPS Dimensional Weight: Above *Additional Information:* 

See Also - Collins 2000 Cutsheet & Jeffco J316 Cutsheet

1920J w/ Jeffco Dryer

1920 w/o Dryer