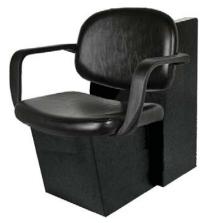

## PRODUCT SPECIFICATION SHEET

Part #: 1920 • 1920D • 1920J

Description: Jaylee Dryer Chair

## **Optional Features:**

- Available without dryer, w/ Collins 2000, & Jeffco J316
- •
- \_
- •
- •

UPS Dimensional Weight: Above *Additional Information:* 

See Also - Collins 2000 Cutsheet & Jeffco J316 Cutsheet

1920J w/ Jeffco Dryer

1920 w/o Dryer