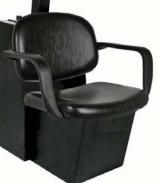

## PRODUCT SPECIFICATION SHEET

Part #: 1920 • 1920D • 1920J

Description: Jaylee Dryer Chair

## **Optional Features:**

- Available without dryer, w/ Collins 2000, & Jeffco J316
- •
- \_
- •
- •