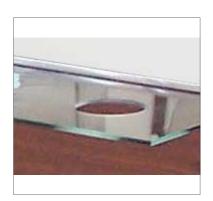

## **Serenity Vanity**

| Model                                                         | SE126                                                                                                                                                                                                                                                                      |
|---------------------------------------------------------------|----------------------------------------------------------------------------------------------------------------------------------------------------------------------------------------------------------------------------------------------------------------------------|
|                                                               | Vanity with blow dryer holder.                                                                                                                                                                                                                                             |
| Option                                                        |                                                                                                                                                                                                                                                                            |
| Glass Shelf without blow dryer holder. Order number SE126GB-1 |                                                                                                                                                                                                                                                                            |
| Specifications                                                |                                                                                                                                                                                                                                                                            |
| Shipping Weight (lbs)                                         | 130                                                                                                                                                                                                                                                                        |
| Width (in.)                                                   | 42 3/8                                                                                                                                                                                                                                                                     |
| Over All Depth (in)                                           | 12 3/4                                                                                                                                                                                                                                                                     |
| Cabinet Depth (in)                                            | 5                                                                                                                                                                                                                                                                          |
| Height (in)                                                   | 92 1/8                                                                                                                                                                                                                                                                     |
| Specify Colors                                                |                                                                                                                                                                                                                                                                            |
|                                                               | 1. Main Laminate, with or without blow-dryer holder.                                                                                                                                                                                                                       |
|                                                               | Note: wood grain laminates on the front panels are horizontal.                                                                                                                                                                                                             |
| Features                                                      |                                                                                                                                                                                                                                                                            |
|                                                               | Features a mirror with a laminated top and bottom panel with horizontal grain. Glass shelf, satin-finished on the underside, with or without blow dryer holder. 110 volts, back duplux outlet under the shelf by the blow dryer holder. Outlet must be hard wired on site. |