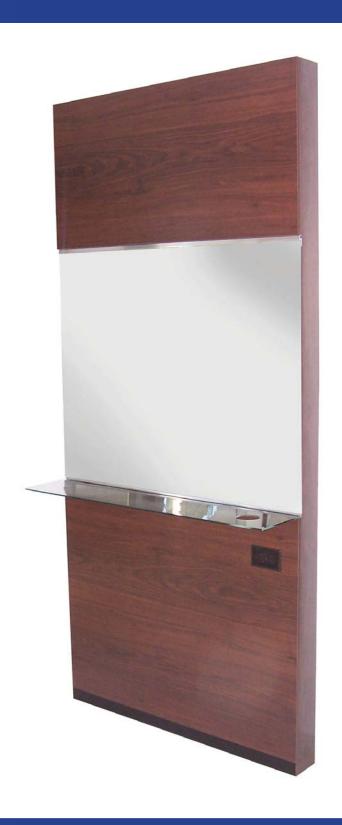

## **Serenity Vanity**

| Model                                                         | SE126                                                                                                                                                                                                                                                                      |
|---------------------------------------------------------------|----------------------------------------------------------------------------------------------------------------------------------------------------------------------------------------------------------------------------------------------------------------------------|
|                                                               | Vanity with blow dryer holder.                                                                                                                                                                                                                                             |
| Option                                                        |                                                                                                                                                                                                                                                                            |
| Glass Shelf without blow dryer holder. Order number SE126GB-1 |                                                                                                                                                                                                                                                                            |
| Specifications                                                |                                                                                                                                                                                                                                                                            |
| Shipping Weight (lbs)                                         | 130                                                                                                                                                                                                                                                                        |
| Width (in.)                                                   | 42 3/8                                                                                                                                                                                                                                                                     |
| Over All Depth (in)                                           | 12 3/4                                                                                                                                                                                                                                                                     |
| Cabinet Depth (in)                                            | 5                                                                                                                                                                                                                                                                          |
| Height (in)                                                   | 92 1/8                                                                                                                                                                                                                                                                     |
| Specify Colors                                                |                                                                                                                                                                                                                                                                            |
|                                                               | 1. Main Laminate, with or without blow-dryer holder.                                                                                                                                                                                                                       |
|                                                               | Note: wood grain laminates on the front panels are horizontal.                                                                                                                                                                                                             |
| Features                                                      |                                                                                                                                                                                                                                                                            |
|                                                               | Features a mirror with a laminated top and bottom panel with horizontal grain. Glass shelf, satin-finished on the underside, with or without blow dryer holder. 110 volts, back duplux outlet under the shelf by the blow dryer holder. Outlet must be hard wired on site. |