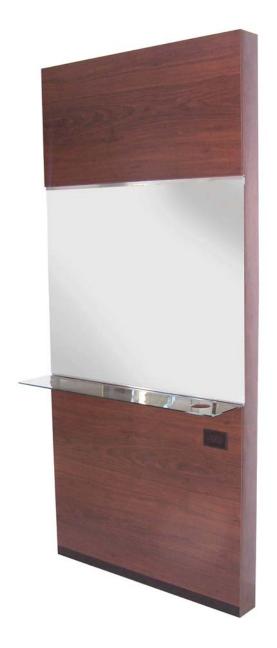

## **Serenity Vanity**

| Model                                                         | SE126                                                                                                                                                                                                                                                                      |
|---------------------------------------------------------------|----------------------------------------------------------------------------------------------------------------------------------------------------------------------------------------------------------------------------------------------------------------------------|
|                                                               | Vanity with blow dryer holder.                                                                                                                                                                                                                                             |
| Option                                                        |                                                                                                                                                                                                                                                                            |
| Glass Shelf without blow dryer holder. Order number SE126GB-1 |                                                                                                                                                                                                                                                                            |
| Specifications                                                |                                                                                                                                                                                                                                                                            |
| Shipping Weight (lbs)                                         | 130                                                                                                                                                                                                                                                                        |
| Width (in.)                                                   | 42 3/8                                                                                                                                                                                                                                                                     |
| Over All Depth (in)                                           | 12 3/4                                                                                                                                                                                                                                                                     |
| Cabinet Depth (in)                                            | 5                                                                                                                                                                                                                                                                          |
| Height (in)                                                   | 92 1/8                                                                                                                                                                                                                                                                     |
| Specify Colors                                                |                                                                                                                                                                                                                                                                            |
|                                                               | 1. Main Laminate, with or without blow-dryer holder.                                                                                                                                                                                                                       |
|                                                               | Note: wood grain laminates on the front panels are horizontal.                                                                                                                                                                                                             |
| Features                                                      |                                                                                                                                                                                                                                                                            |
|                                                               | Features a mirror with a laminated top and bottom panel with horizontal grain. Glass shelf, satin-finished on the underside, with or without blow dryer holder. 110 volts, back duplux outlet under the shelf by the blow dryer holder. Outlet must be hard wired on site. |