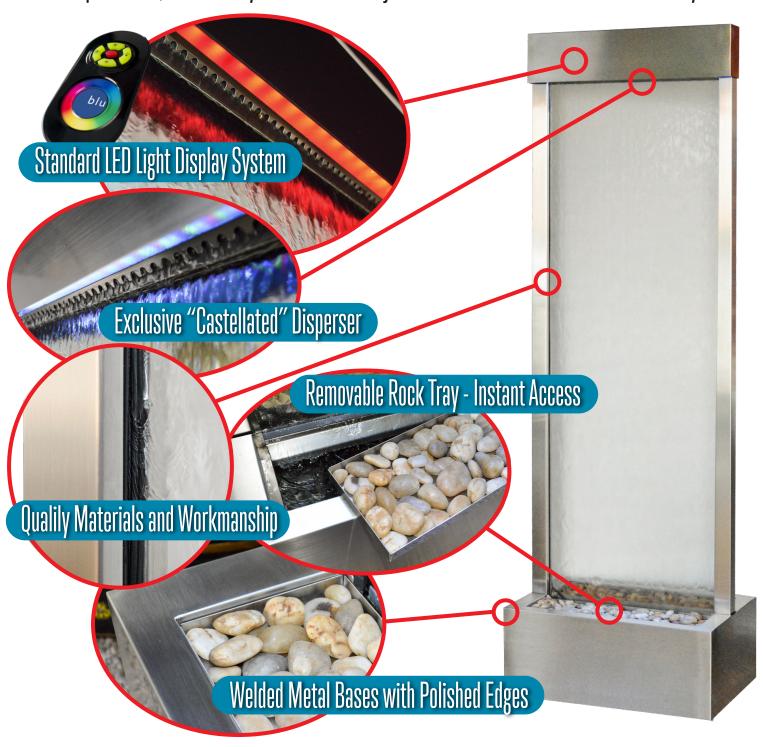

Bluworld Quality Through and Through in Workmanship and Materials

Designed and engineered by the world leader in exquisite custom Waterfall design, Bluworld's Gardenfall line is made with the same passion for design and quality as our custom products. For over 10 years the Gardenfall floor fountain has been our most popular and sought after fountain, made with the highest quality materials and workmanship it's easy to see why. With the addition of our low voltage LED Color Light Display System you can create your own light show in your home or office. Select from several solid color choices or chose one of the 16 preprogrammed light display combinations or make your own, all at the touch of a button or the slide of a finger on the included remote control.

## **KEY FEATURES**

- Suitable for indoor or outdoor use.
- ✓ Certified Simple 5 step Setup will have you enjoying your fountain in no time. Few pieces with no tools needed makes assembly easy.
- Made with heavy gauge stainless steel or aluminum construction our technicians weld and hand polish every seam. Every unit is inspected and water tested prior to packing. Our quality is unmatched by other manufacturers making similar products sold on the market today.
- ✓ The pump includes a first stage filter and a secondary micron filter that insures the removal of heavy particles. The flow valve easily lets you adjust the water pressure up or down. This entire assembly connects in seconds with our "quick Connect" fitting.
- ✓ 1 Year warranty against manufacturer defects on your Gardenfall fountain and the LED lighting system. Pumps carry a 6 month warranty.
- ✓ Our proprietary water distribution system insures even, full surface coverage.
- ✓ The removable heavy duty rock tray(s) lift right out for easy instant access to the water supply, pump, micron filer, and flow valve for service when needed.
- ✓ Your Gardenfall also ships with polished river rocks and easy to follow 5 step instruction manual.