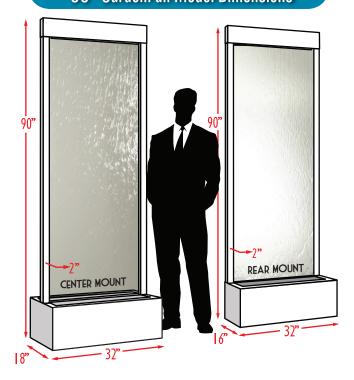

market today.
- ✓ The pump includes a first stage filter and a secondary micron filter that insures the removal of heavy particles. The flow valve easily lets you adjust the water pressure up or down. This entire assembly connects in seconds with our "quick Connect" fitting.
- ✓ 1 Year warranty against manufacturer defects on your Gardenfall fountain and the LED lighting system. Pumps carry a 6 month warranty.
- ✓ Our proprietary water distribution system insures even, full surface coverage.
- ✓ The removable heavy duty rock tray(s) lift right out for easy instant access to the water supply, pump, micron filer, and flow valve for service when needed.
- ✓ Your Gardenfall also ships with polished river rocks and easy to follow 5 step instruction manual.

## 90" GardenFall Model Dimensions



## 72" GardenFall Model Dimensions