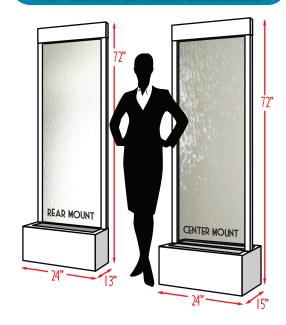

first stage filter and a secondary micron filter that insures the removal of heavy particles. The flow valve easily lets you adjust the water pressure up or down. This entire assembly connects in seconds with our "quick Connect" fitting.
- ✓ 1 Year warranty against manufacturer defects on your Gardenfall fountain and the LED lighting system. Pumps carry a 6 month warranty.
- ✓ Our proprietary water distribution system insures even, full surface coverage.
- ✓ The removable heavy duty rock tray(s) lift right out for easy instant access to the water supply, pump, micron filer, and flow valve for service when needed.
- ✓ Your Gardenfall also ships with polished river rocks and easy to follow 5 step instruction manual.

## 90" GardenFall Model Dimensions



## 72" GardenFall Model Dimensions