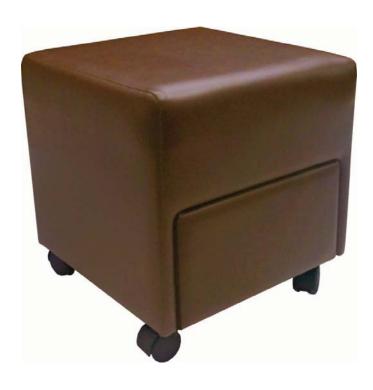

## PRODUCT SPECIFICATION SHEET

Part #: 2513

**Description:** Club Pedicure Ottoman

Club Pedicure Ottoman, fully upholstered, w/ drawer & casters. 16" x 16" x 16"