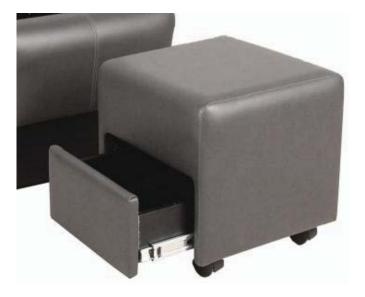

## Standard Features:

- Fully upholstered
- 1 full extension drawer
- Twin-wheel casters
- •
- •
- •
- •
- •
- •

**QSE Stock Vinyl Colors** 

80+ other colors available at a 10% upcharge **Specifications:** 

Club Pedicure Ottoman, fully upholstered, w/ drawer & casters. 16" x 16" x 16"