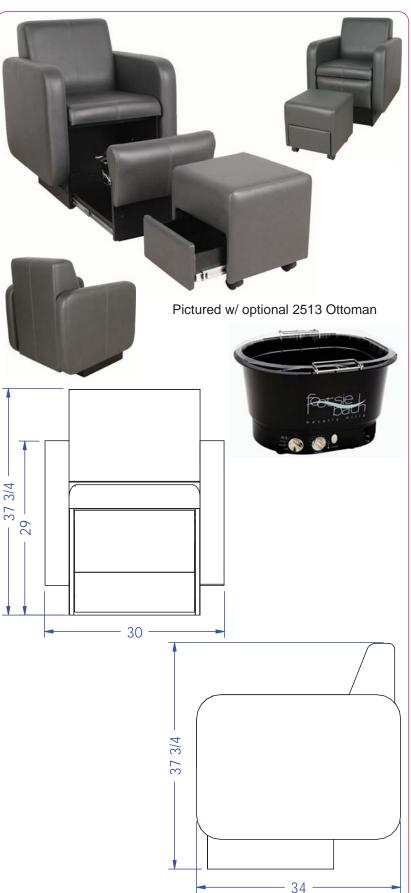

## PRODUCT SPECIFICATION SHEET

Part #: 2555

Description: Club Pedi-Blush

### **Specifications:**

CLUB PEDICURE Blush Chair w/ FREE Footsie Bath. No installation, no plumbing, no electric, no assembly, no maintenance. 30"W x 30"D x 22"H x 37"H. Pull-out for foot-spa extends an additional 20" from front of chair.

### **Optional Features:**

- Three-zone massage w/ heat
- 2513 Club Pedicure Ottoman
- •