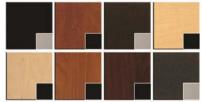

#### Standard Features:

- 1 full extension drawer
- 15" wide storage cabinet w/ adj. shelf
- Sturdy casters
- Black lamp
- Black padded upholstered rest
- Soft radius pulls
- •
- •
- •

Eight Color Choices: Black, Shaker Cherry, Cafelle, Fusion Maple, Limber Maple Wild Cherry, Brighton Walnut, Graphite Nebula

(Forty additional choices available for 10% upcharge)