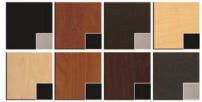

#### Standard Features:

- Locking drawer
- Open shelf storage
- Customer ledge
- 30" high work surface
- Computer ledge in chair well
- Wire grommets
- Soft radius pull

•

•

Eight Color Choices: Black, Shaker Cherry, Cafelle, Fusion Maple, Limber Maple Wild Cherry, Brighton Walnut, Graphite Nebula

(Forty additional choices available for 10% upcharge)