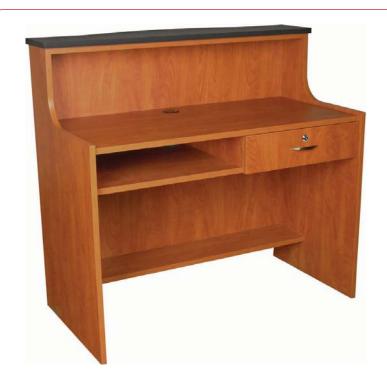

# PRODUCT SPECIFICATION SHEET

Part #: 3346-45

**Description:** Cameo Reception Desk

#### Standard Features:

- Locking drawer
- Open shelf storage
- Customer ledge
- 30" high work surface
- Computer ledge in chair well
- Wire grommets
- Soft radius pull

•

•

Eight Color Choices: Black, Shaker Cherry, Cafelle, Fusion Maple, Limber Maple Wild Cherry, Brighton Walnut, Graphite Nebula

# **Specifications:**

Cameo Reception Desk w/ scalloped front, locking drawer, lower computer-ledge, and wire grommets. 45"W x 25 1/2"D x 42"H