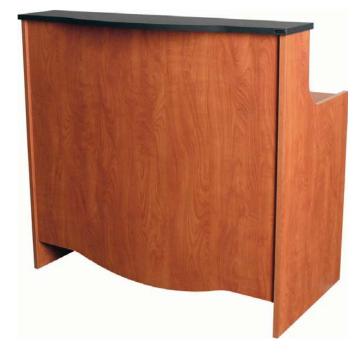

# PRODUCT SPECIFICATION SHEET

Part #: 3346-45

**Description:** Cameo Reception Desk

# **Specifications:**

Cameo Reception Desk w/ scalloped front, locking drawer, lower computer-ledge, and wire grommets. 45"W x 25 1/2"D x 42"H