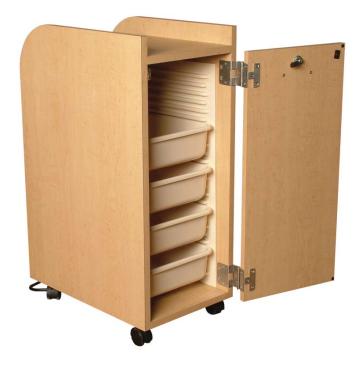

## **Standard Features:**

- Angled tool panel
- Storage for blow dryer, flat iron, and 2 curling irons
- 6 outlet power strip
- Full access 270 degree hinged-door w/ cam lock
- 4 rigid plastic storage drawers
- 4 twin wheel casters
- •
- •
- ٠

## Specifications:

Cameo Styling Caddy w/ angled tool panel, six-outlet power strip, storage w/ full-access 270 degree hinged-door & four rigid plastic 4"D storage drawers. 14"W x 22"D x 35"H