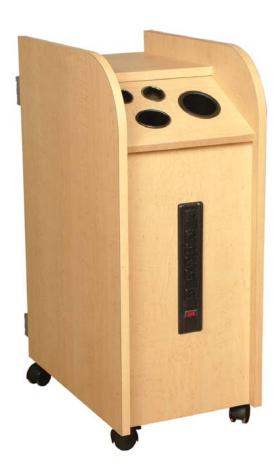

## **Standard Features:**

- Angled tool panel
- Storage for blow dryer, flat iron, and 2 curling irons
- 6 outlet power strip
- Full access 270 degree hinged-door w/ cam lock
- 4 rigid plastic storage drawers
- 4 twin wheel casters
- •
- •
- ٠

## Specifications:

Cameo Styling Caddy w/ angled tool panel, six-outlet power strip, storage w/ full-access 270 degree hinged-door & four rigid plastic 4"D storage drawers. 14"W x 22"D x 35"H