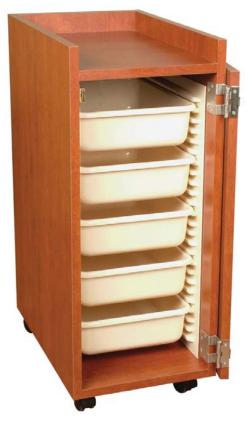

#### **Standard Features:**

- Full access 270 degree hinged-door w/ cam lock
- 5 rigid plastic storage drawers
- 4 twin wheel casters
- •
- •
- •
- •
- •
- •

Eight Color Choices: Black, Shaker Cherry, Cafelle, Fusion Maple, Limber Maple Wild Cherry, Brighton Walnut, Graphite Nebula

## **Specifications:**

Cameo Storage Caddy w/ full-access 270 degree hinged-door & five rigid-plastic 4" deep storage drawers. 14"W x 20"D x 35"H