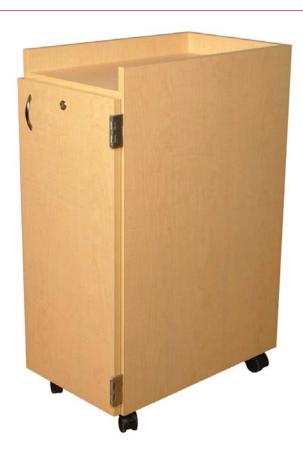

### PRODUCT SPECIFICATION SHEET

Part #: 3367-14

**Description:** Cameo Storage Caddy

#### **Standard Features:**

- Full access 270 degree hinged-door w/ cam lock
- 5 rigid plastic storage drawers
- 4 twin wheel casters
- •
- •
- •
- •
- •
- •

Eight Color Choices: Black, Shaker Cherry, Cafelle, Fusion Maple, Limber Maple Wild Cherry, Brighton Walnut, Graphite Nebula

## **Specifications:**

Cameo Storage Caddy w/ full-access 270 degree hinged-door & five rigid-plastic 4" deep storage drawers. 14"W x 20"D x 35"H