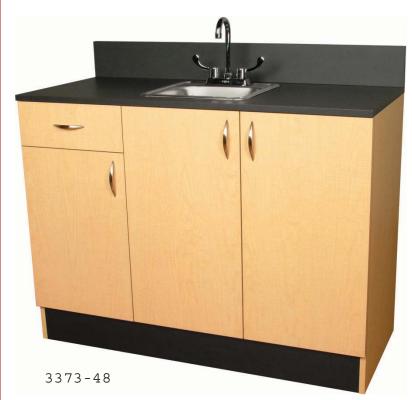

# **PRODUCT SPECIFICATION SHEET**

Part #:3373-323373-48Description:Organizer Sink Cabinet

## **Standard Features:**

- Stainless steel sink
- 4" backsplash
- Soft radius pulls
- 3373-32
- 2 doors
- 3373-48
  - 3 doors
- 1 drawer
- •

Eight Color Choices: Black, Shaker Cherry, Cafelle, Fusion Maple, Limber Maple Wild Cherry, Brighton Walnut, Graphite Nebula

#### **Specifications:**

Organizer 32" Sink Cabinet w/ Stainless Bar Sink with cabinet storage. 32"W x 21"D x 36"H.

Organizer 48" Sink Cabinet w/ Stainless Bar Sink, drawer, and storage cabinets w/ adjustable shelves. 48"W x 21"D x 36"H.