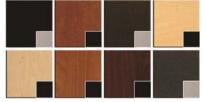

## **Standard Features:**

- Stainless steel sink
- 4" backsplash
- Soft radius pulls
- 3373-32
- 2 doors
- 3373-48
  - 3 doors
- 1 drawer
- •

Eight Color Choices: Black, Shaker Cherry, Cafelle, Fusion Maple, Limber Maple Wild Cherry, Brighton Walnut, Graphite Nebula

(Forty additional choices available for 10% upcharge)