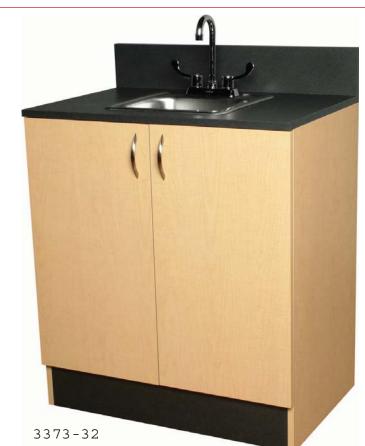

# **PRODUCT SPECIFICATION SHEET**

Part #:3373-323373-48Description:Organizer Sink Cabinet

## **Standard Features:**

- Stainless steel sink
- 4" backsplash
- Soft radius pulls
- 3373-32
- 2 doors
- 3373-48
  - 3 doors
- 1 drawer
- •

Eight Color Choices: Black, Shaker Cherry, Cafelle, Fusion Maple, Limber Maple Wild Cherry, Brighton Walnut, Graphite Nebula

#### **Specifications:**

Organizer 32" Sink Cabinet w/ Stainless Bar Sink with cabinet storage. 32"W x 21"D x 36"H.

Organizer 48" Sink Cabinet w/ Stainless Bar Sink, drawer, and storage cabinets w/ adjustable shelves. 48"W x 21"D x 36"H.