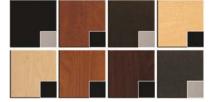

## **Standard Features:**

- Wall-mounted mirror panel
- 24" x 57" Mirror
- 30" x 8" glass shelve
- Mounts with french cleat
- ٠
- •
- - •
- •

Eight Color Choices: Black, Shaker Cherry, Cafelle, Fusion Maple, Limber Maple Wild Cherry, Brighton Walnut, Graphite Nebula

(Forty additional choices available for 10% upcharge)