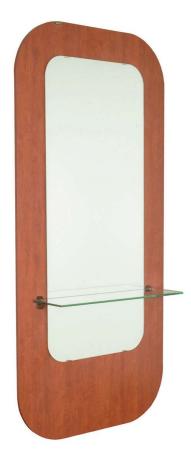

## **Standard Features:**

- Wall-mounted mirror panel
- 24" x 57" Mirror
- 30" x 8" glass shelve
- Mounts with french cleat
- ٠
- •
- - •
- •

Eight Color Choices: Black, Shaker Cherry, Cafelle, Fusion Maple, Limber Maple Wild Cherry, Brighton Walnut, Graphite Nebula

#### Specifications:

KRAZE Wall-Mounted Mirror Panel w/ Kraze Mirror & Ledge. 36"W x 10"D x 78"H. Installs with two french cleats, furnished.