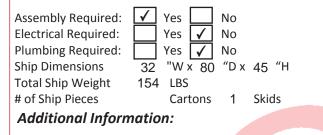

# **PRODUCT SPECIFICATION SHEET**

Part #:3381-36Description:Kraze Wall-Mounted Mirror Panel

## **Standard Features:**

- Wall-mounted mirror panel
- 24" x 57" Mirror
- 30" x 8" glass shelve
- Mounts with french cleat
- ٠
- •
- - •
- •

Eight Color Choices: Black, Shaker Cherry, Cafelle, Fusion Maple, Limber Maple Wild Cherry, Brighton Walnut, Graphite Nebula



(Forty additional choices available for 10% upcharge)

#### Specifications:

KRAZE Wall-Mounted Mirror Panel w/ Kraze Mirror & Ledge. 36"W x 10"D x 78"H. Installs with two french cleats, furnished.

### **Optional Features:**

- •
- ٠
- •

# Shipping and Assembly/Installation Information