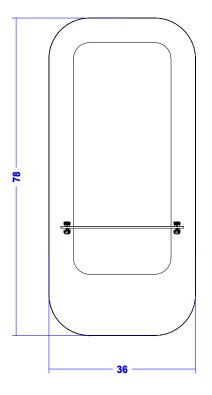

#### Specifications:

KRAZE Wall-Mounted Mirror Panel w/ Kraze Mirror & Ledge. 36"W x 10"D x 78"H. Installs with two french cleats, furnished.