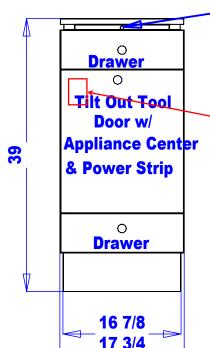

#### INSTALLATION INSTRUCTIONS

- 1. Flip all knobs/pulls from inside cabinet to outside, reference diagram 1.
- 2. Install Appliance Center .... see diagram 3 for details.
- 3. See power strip instructions below.

# POWER STRIP INSTRUCTIONS

- 1. Mount power strip on mounting screws inside the cabinet at the location shown to the left.
- 2. Cord exits through grommet hole in the bottom/rear of cabinet.