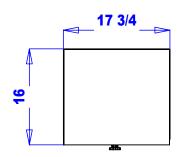

#### INSTALLATION INSTRUCTIONS

- 1. Flip all knobs/pulls from inside cabinet to outside, reference diagram 1.
- 2. Install Appliance Center .... see diagram 3 for details.
- 3. See power strip instructions below.





## **Breadboard**

# POWER STRIP INSTRUCTIONS

- 1. Mount power strip on mounting screws inside the cabinet at the location shown to the left.
- 2. Cord exits through grommet hole in the bottom/rear of cabinet.



### **Quantity** -

#### **Finish Schedule**

Face Color -

Top Color -

Toe Color -

Pulls -

Interior -

Other (Specify) -

#### **Installation Notes:**

- 1. All hardware needed for assembly is included.
- 2. Large items are preassembled at the factory to ensure proper alignment. Items are then disassembled into managable sections for shipping purposes and eas