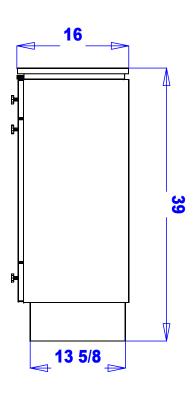

#### INSTALLATION INSTRUCTIONS

- 1. Flip all knobs/pulls from inside cabinet to outside, reference diagram 1.
- 2. Install Appliance Center .... see diagram 3 for details.
- 3. See power strip instructions below.





## **Breadboard**

# POWER STRIP INSTRUCTIONS

- 1. Mount power strip on mounting screws inside the cabinet at the location shown to the left.
- 2. Cord exits through grommet hole in the bottom/rear of cabinet.



### **Quantity** -

#### **Finish Schedule**

Face Color -

Top Color -

Toe Color -

Pulls -

Interior -

Other (Specify) -

#### **Installation Notes:**

- 1. All hardware needed for assembly is included.
- 2. Large items are preassembled at the factory to ensure proper alignment. Items are then disassembled into managable sections for shipping purposes and ease of reassembly.
- 3. Shipping cleats need to be removed before installation. These cleats are installed to prevent damage.

This drawing is the property of Collins Manufacturing Company and is protected under copyright law.