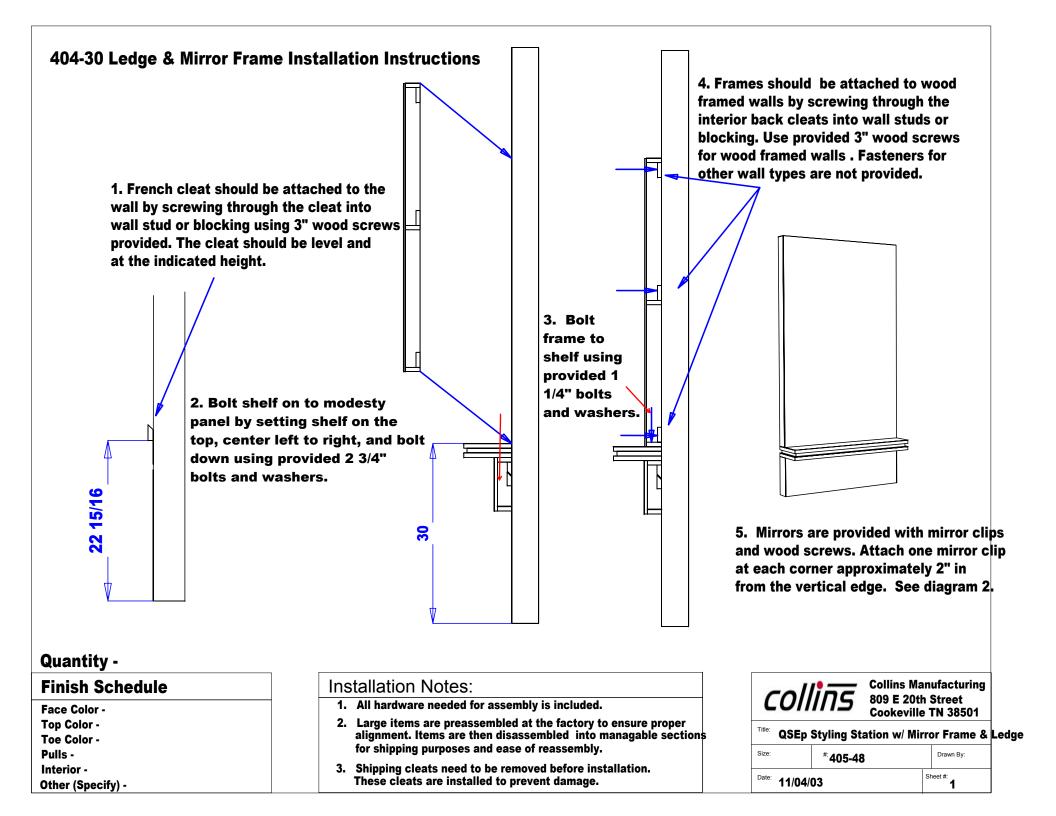

## **Quantity** -

### **Finish Schedule**

Face Color -

Top Color -

Toe Color -

Pulls -

Interior -

Other (Specify) -

#### **Installation Notes:**

- 1. All hardware needed for assembly is included.
- 2. Large items are preassembled at the factory to ensure proper alignment. Items are then disassembled into managable sections for shipping purposes and ease of reassembly.
- 3. Shipping cleats need to be removed before installation. These cleats are installed to prevent damage.