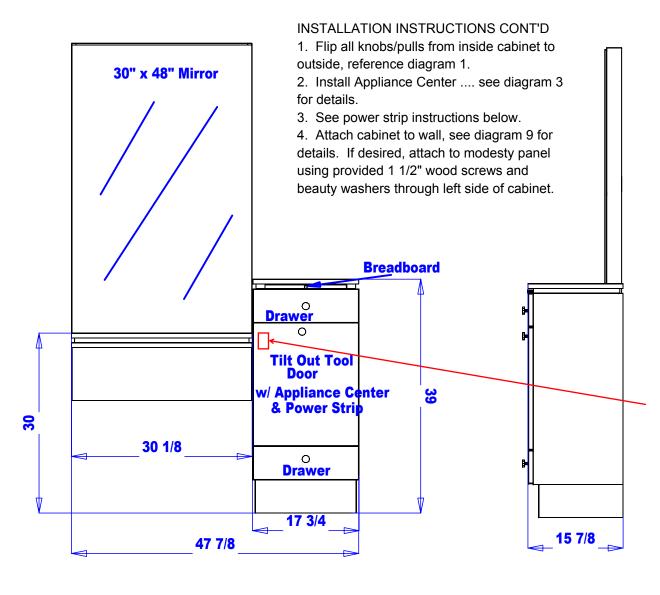

# POWER STRIP INSTRUCTIONS

- 1. Mount power strip on mounting screws inside the cabinet at the location shown to the left.
- 2. Cord may exit through provided grommet hole in the bottom/rear of cabinet, or you may provide your own means of providing power.