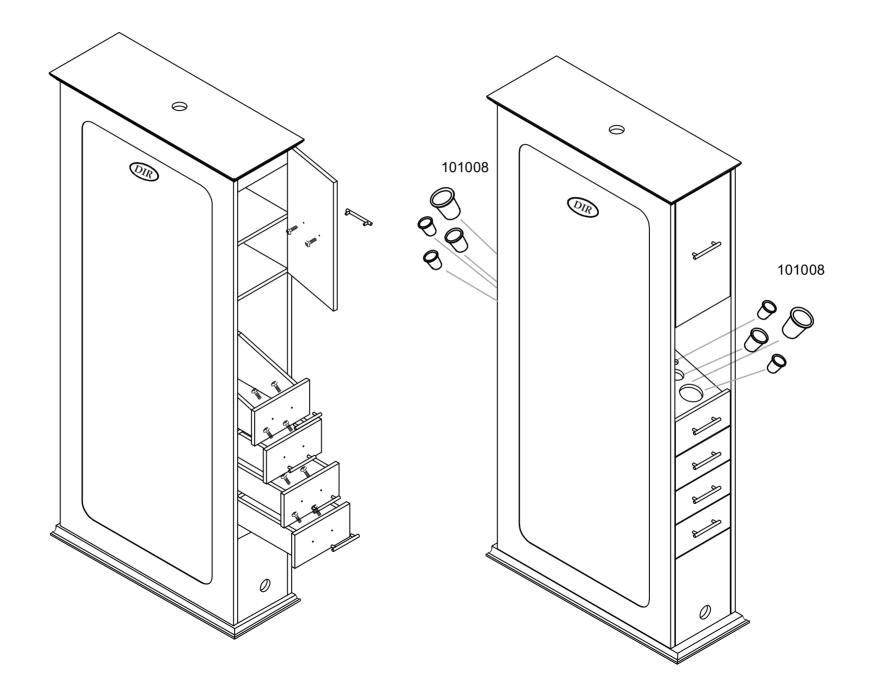

# List of Parts & Tools

Wire Caps

•

IMPORTANT: Please note it's optional to run electrical power into your station. This product is designed and can be routed with electrical wires from either Top / Bottom / Left / Right of the station. Please note all electrical work should be completed by a Licensed and Insured professional.

Match up all wires based on color and cap off with provided wire connectors.

Test the LED lighting setup prior to mounting the mirror onto the station.