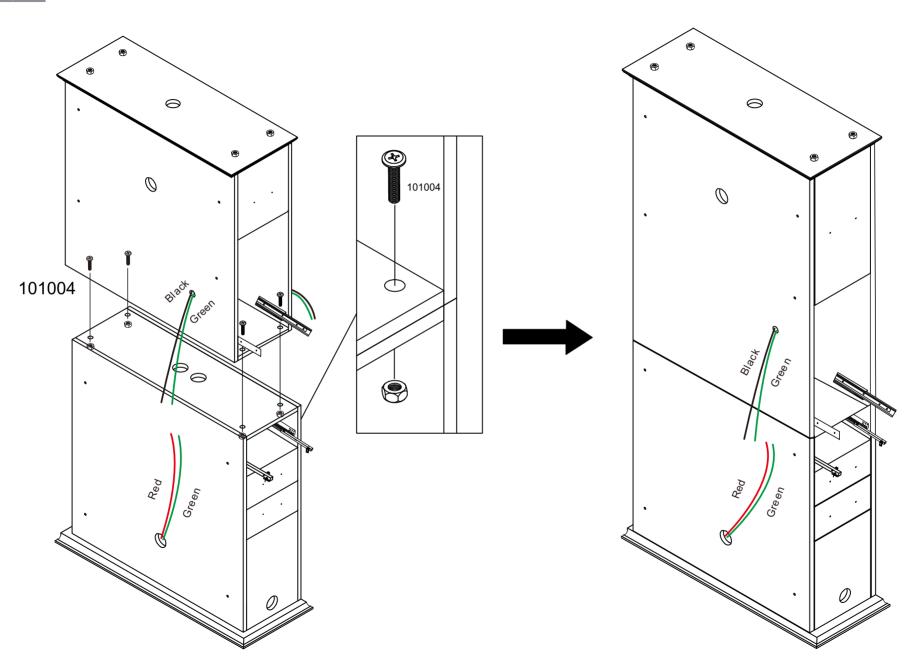

# ADONIS DOUBLE 6202-3G INSTRUCTION MANUAL



# List of Parts & Tools





Wire Caps



•





IMPORTANT: Please note it's optional to run electrical power into your station. This product is designed and can be routed with electrical wires from either Top / Bottom / Left / Right of the station. Please note all electrical work should be completed by a Licensed and Insured professional.





Match up all wires based on color and cap off with provided wire connectors.

Test the LED lighting setup prior to mounting the mirror onto the station.







#### Product care



#### Warranty

The warranty period is one year. DIR warrants to you, the original buyer, that goods shall be free of defects in material and/or workmanship attributable to manufacture for one year from date of receipt of product. Damage resulting from improper handling after merchandise is received, or from exposure t