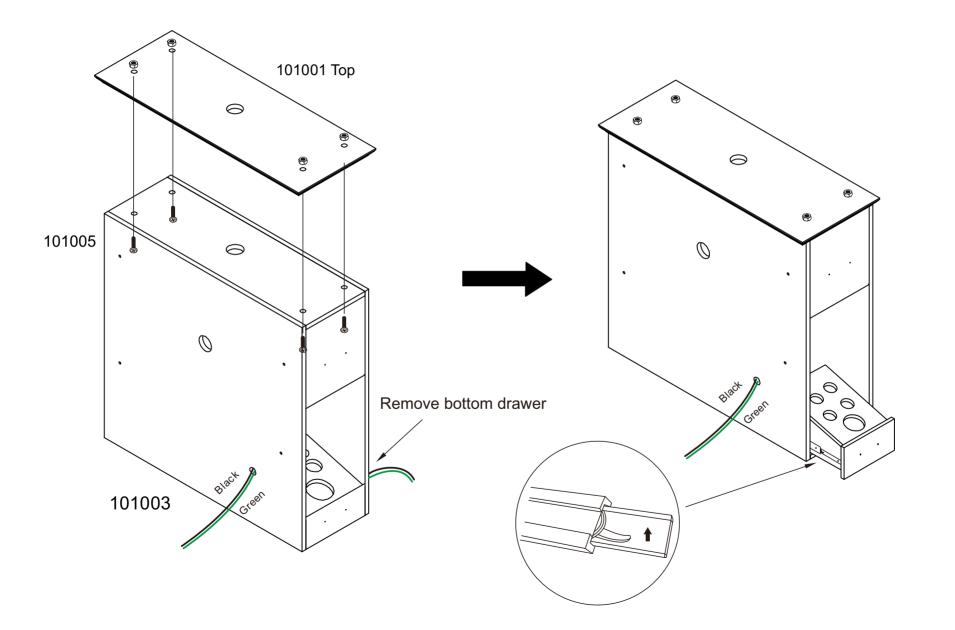

# ADONIS DOUBLE 6202-3G INSTRUCTION MANUAL



# List of Parts & Tools





Wire Caps



•





IMPORTANT: Please note it's optional to run electrical power into your station. This product is designed and can be routed with electrical wires from either Top / Bottom / Left / Right of the station. Please note all electrical work should be completed by a Licensed and Insured professional.





Match up all wires based on color and cap off with provided wire connectors.

Test the LED lighting setup prior to mounting the mirror onto the station.







#### Product care



#### Warranty

The warranty period is one year. DIR warrants to you, the original buyer, that goods shall be free of defects in material and/or workmanship attributable to manufacture for one year from date of receipt of product. Damage resulting from improper handling after merchandise is received, or from exposure