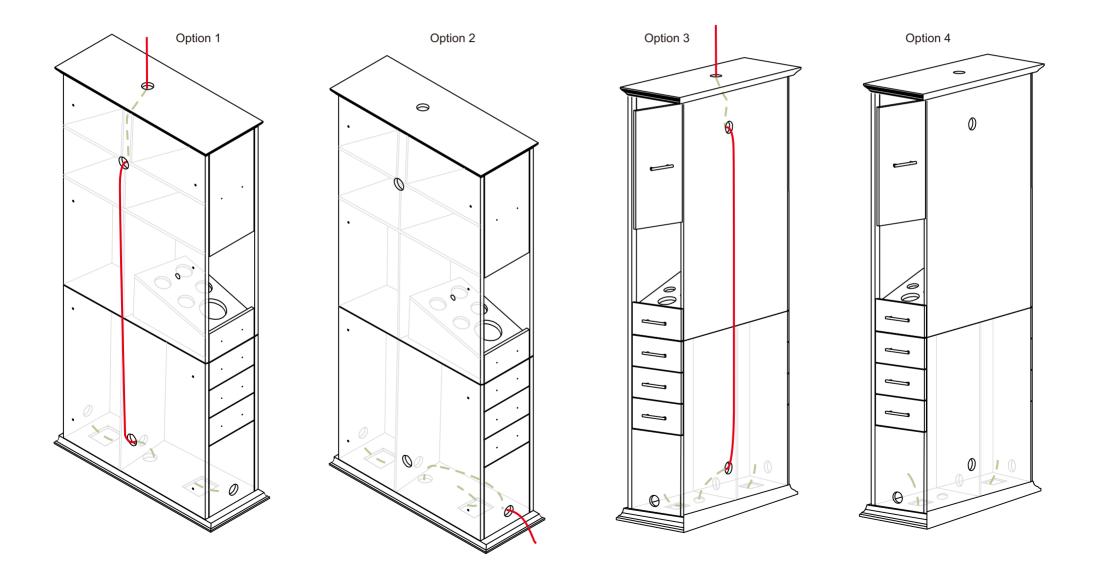

# List of Parts & Tools

Wire Caps

•

IMPORTANT: Please note it's optional to run electrical power into your station. This product is designed and can be routed with electrical wires from either Top / Bottom / Left / Right of the station. Please note all electrical work should be completed by a Licensed and Insured professional.