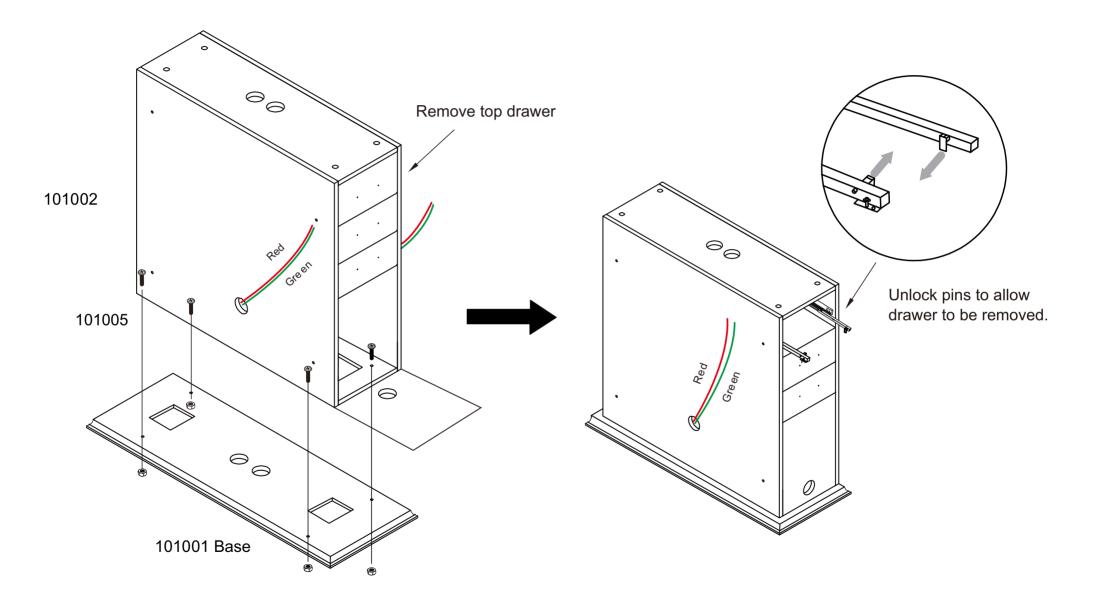

Match up all wires based on color and cap off with provided wire connectors.

Test the LED lighting setup prior to mounting the mirror onto the station.