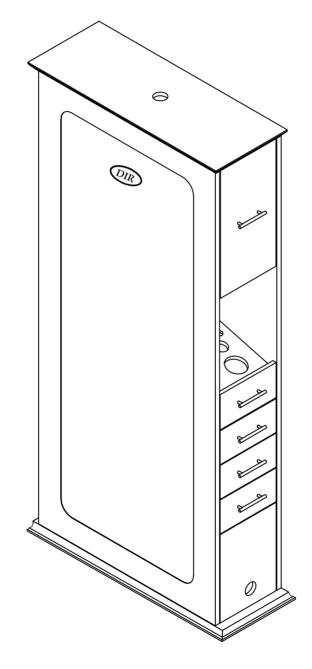

# ADONIS DOUBLE 6202-3G INSTRUCTION MANUAL



# List of Parts & Tools





Wire Caps



•





IMPORTANT: Please note it's optional to run electrical power into your station. This product is designed and can be routed with electrical wires from either Top / Bottom / Left / Right of the station. Please note all electrical work should be completed by a Licensed and Insured professional.





Match up all wires based on color and cap off with provided wire connectors.

Test the LED lighting setup prior to mounting the mirror onto the station.







#### Product care



#### Warranty

The warranty period is one year. DIR warrants to you, the original buyer, that goods shall be free of defects in material and/or workmanship attributable to manufacture for one year from date of receipt of product. Damage resulting from improper handling