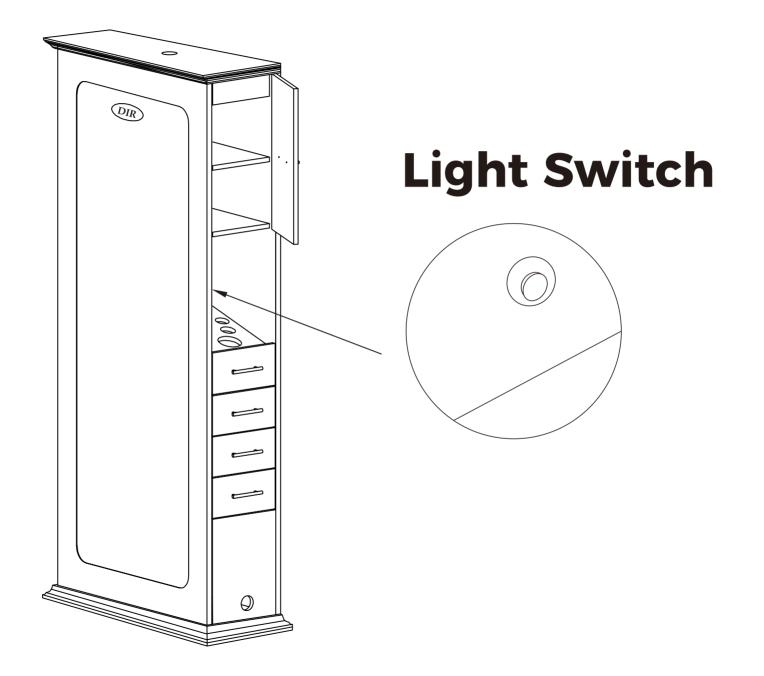

Match up all wires based on color and cap off with provided wire connectors.

Test the LED lighting setup prior to mounting the mirror onto the station.