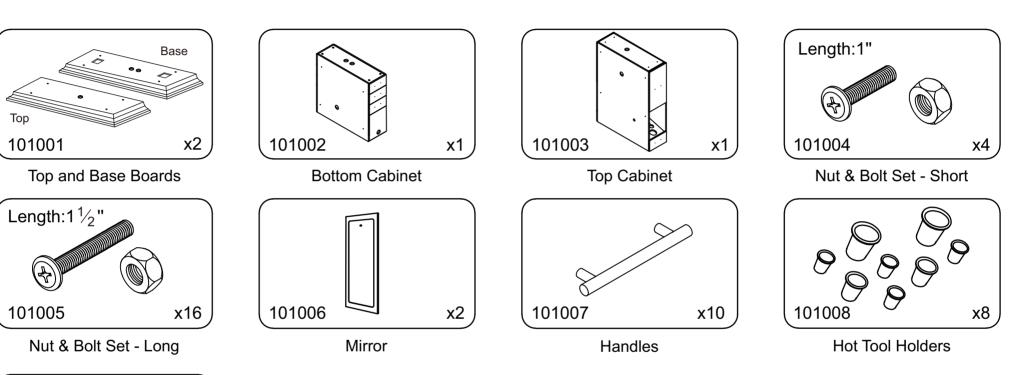

# List of Parts & Tools

Wire Caps

•

IMPORTANT: Please note it's optional to run electrical power into your station. This product is designed and can be routed with electrical wires from either Top / Bottom / Left / Right of the station. Please note all electrical work should be completed by a Licensed and Insured professional.