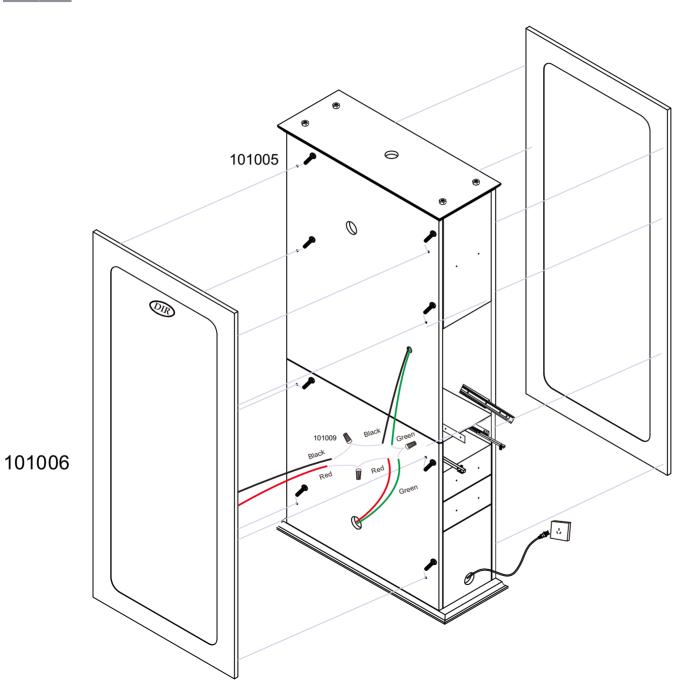

Match up all wires based on color and cap off with provided wire connectors.

Test the LED lighting setup prior to mounting the mirror onto the station.