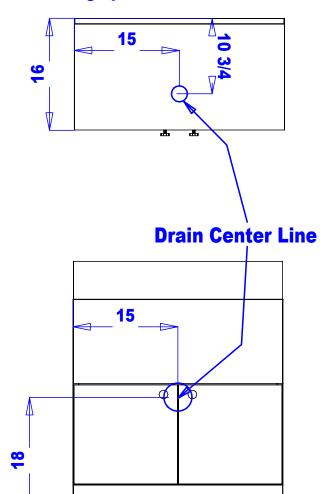

## **428-30 Plumbing Specifications**

Back Splash is sent loosely with mending plates and screws. Either mount to the back of the cabinet with mending plates or liquid nail to the wall after installing shampoo cabinet and bowl.