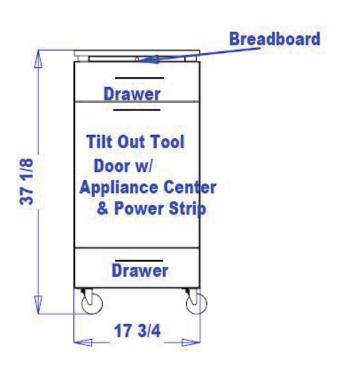

#### Standard Features:

- 4 heavy-duty industrial style casters
- 2 full extension drawers
- Pull-out breadboard
- Fully-equipped tip-out tool panel
- Holders for blow dryer, curling iron, large curling iron, -
- -flat iron, & clipper pocket
- 6 outlet power strip
- Neo bar pulls

# Specifications:

NEO PORTABLE Styling Station w/ four heavy-duty industrial-style casters. Contemporary BarPulls, two full-extension drawers, breadboard pull-out, fully-equipped tip-out tool panel w/ holders for blow dryer, flat-iron, one large curling iron, one standard curling iron, clipper pocket, and six-outlet power strip. Unit measures 18"W x 16"D x 37"H. Standard twin-wheel plate casters.