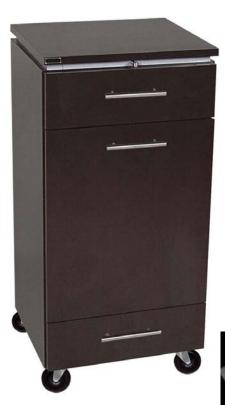

# PRODUCT SPECIFICATION SHEET

Part #: 4400-18

**Description:** Neo Portable Styling Station

#### Standard Features:

- 4 heavy-duty industrial style casters
- 2 full extension drawers
- Pull-out breadboard
- Fully-equipped tip-out tool panel
- Holders for blow dryer, curling iron, large curling iron, -
- -flat iron, & clipper pocket
- 6 outlet power strip
- Neo bar pulls

# Specifications:

NEO PORTABLE Styling Station w/ four heavy-duty industrial-style casters. Contemporary BarPulls, two full-extension drawers, breadboard pull-out, fully-equipped tip-out tool panel w/ holders for blow dryer, flat-iron, one large curling iron, one standard curling iron, clipper pocket, and six-outlet power strip. Unit measures 18"W x 16"D x 37"H. Standard twin-wheel plate casters.