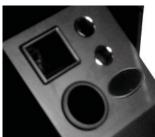

#### Standard Features:

- 4 heavy-duty industrial style casters
- 2 full extension drawers
- Pull-out breadboard
- Fully-equipped tip-out tool panel
- Holders for blow dryer, curling iron, large curling iron, -
- -flat iron, & clipper pocket
- 6 outlet power strip
- Neo bar pulls

# Specifications:

NEO PORTABLE Styling Station w/ four heavy-duty industrial-style casters. Contemporary BarPulls, two full-extension drawers, breadboard pull-out, fully-equipped tip-out tool panel w/ holders for blow dryer, flat-iron, one large curling iron, one standard curling iron, clipper pocket, and six-outlet power strip. Unit measures 18"W x 16"D x 37"H. Standard twin-wheel plate casters.