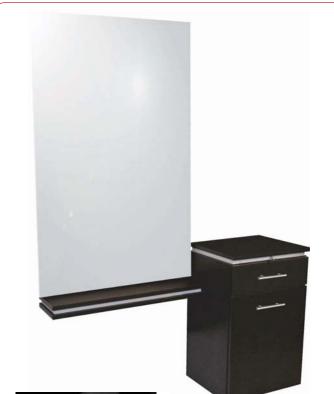

# **PRODUCT SPECIFICATION SHEET**

Part #:4402-48Description:Neo Wall-Mounted Styling Station

### **Standard Features:**

- Cabinet w/ french cleat
- Front opening pullout breadboard
- One full extension drawer
- Tilt-out tool panel w/ holdersfor 2 curling irons, 1 flat iron,
  - 1 blow dryer holder, and 1 clipper pocket
- Power strip w/ 5' cord
- 30" x 8" wall-mounted ledge
- 30" x 48" wall-mounted mirror
- Neo bar pulls

#### **Specifications:**

NEO Wall-Mounted Styling Station ... 4402-18 Station, plus 30" x 8" wall-mounted ledge and 30" x 48" wall-mounted mirror. 48"W x 16"D x 28"H x 82"H30