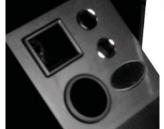

### **Standard Features:**

- Cabinet w/ french cleat
- Front opening pullout breadboard
- One full extension drawer
- Tilt-out tool panel w/ holdersfor 2 curling irons, 1 flat iron,
  - 1 blow dryer holder, and 1 clipper pocket
- Power strip w/ 5' cord
- 30" x 8" wall-mounted ledge
- 30" x 48" wall-mounted mirror
- Neo bar pulls