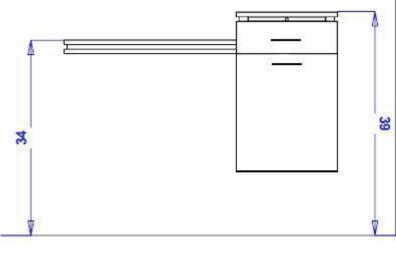

#### **Specifications:**

NEO Wall-Mounted Styling Station ... 4402-18 Station, plus 30" x 8" wall-mounted ledge and 30" x 48" wall-mounted mirror. 48"W x 16"D x 28"H x 82"H30