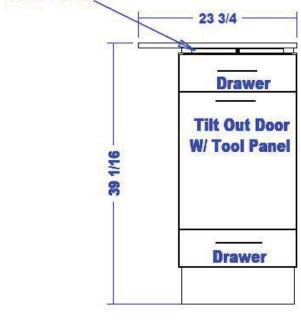

# **Standard Features:**

- Overhanging counter top
- 2 full extension drawers
- Pull-out breadboard
- Fully-equipped tip-out tool panel
- Holders for blow dryer, curling iron, large curling iron, -
- -flat iron, & clipper pocket
- 6 outlet power strip
- Neo bar pulls

#### Specifications:

Neo Sean Patrick Styling Vanity w/ overhanging countertop, 24"W x 16"D x 39"H