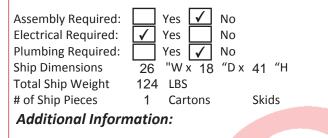

# **Breadboard**



# **PRODUCT SPECIFICATION SHEET**

Part #:4403-24Description:Neo Sean Patrick Styling Vanity

# **Standard Features:**

- Overhanging counter top
- 2 full extension drawers
- Pull-out breadboard
- Fully-equipped tip-out tool panel
- Holders for blow dryer, curling iron, large curling iron, -
- -flat iron, & clipper pocket
- 6 outlet power strip
- Neo bar pulls

Eight Color Choices: Black, Shaker Cherry, Cafelle, Fusion Maple, Limber Maple Wild Cherry, Brighton Walnut, Graphite Nebula



(Forty additional choices available for 10% upcharge)

#### Specifications:

Neo Sean Patrick Styling Vanity w/ overhanging countertop, 24"W x 16"D x 39"H

# **Optional Features:**

- Cam locks on doors & drawers
- Alumunim legs
- •

# Shipping and Assembly/Installation Information