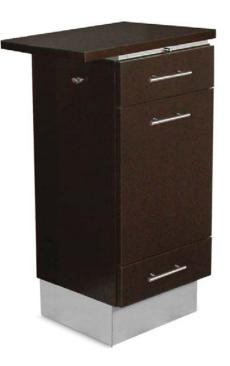

# **PRODUCT SPECIFICATION SHEET**

Part #:4403-24Description:Neo Sean Patrick Styling Vanity

# **Standard Features:**

- Overhanging counter top
- 2 full extension drawers
- Pull-out breadboard
- Fully-equipped tip-out tool panel
- Holders for blow dryer, curling iron, large curling iron, -
- -flat iron, & clipper pocket
- 6 outlet power strip
- Neo bar pulls

#### Specifications:

Neo Sean Patrick Styling Vanity w/ overhanging countertop, 24"W x 16"D x 39"H