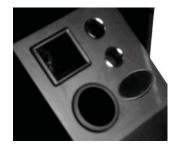

# **Standard Features:**

- Overhanging counter top
- 2 full extension drawers
- Pull-out breadboard
- Fully-equipped tip-out tool panel
- Holders for blow dryer, curling iron, large curling iron, -
- -flat iron, & clipper pocket
- 6 outlet power strip
- Neo bar pulls