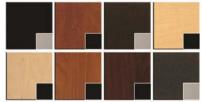

### Standard Features:

- 30 x 48 Mirror
- 3" Deep frame
- Modesty panel
- 8" Deep ledge
- •
- •
- •
- •
- •

Eight Color Choices: Black, Shaker Cherry, Cafelle, Fusion Maple, Limber Maple Wild Cherry, Brighton Walnut, Graphite Nebula

(Forty additional choices available for 10% upcharge)